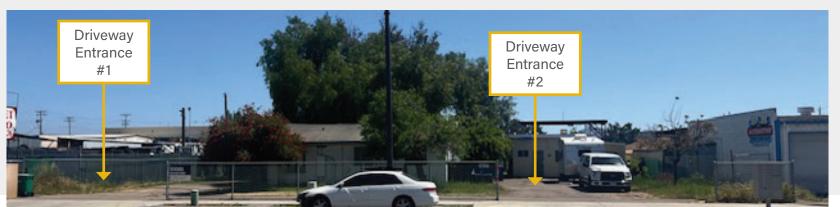

## 10527 Prospect Avenue Santee, CA 92071

I-G ZONED INDUSTRIAL SITE located in Santee. The property is level and has excellent truck access with two driveways. Ideal for contractors, truck/trailer parking, storage of equipment and materials, etc.

## PROPERTY HIGHLIGHTS

Outside Storage Entitled

City Infrastructure in place

Level fenced yard with 2 driveways + drive around access

City of Santee I-G Zoning

Approx. 1,480 SF House (Can be converted to office) + 900 SF Shop (Includes office + restroom)