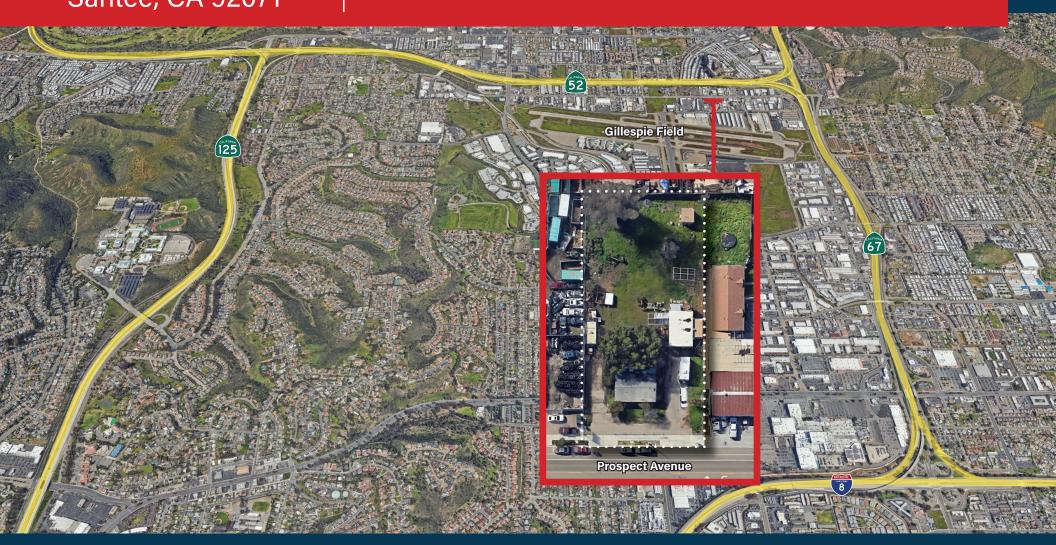

## 10527 Prospect Avenue Santee, CA 92071

**FOR SALE** - 0.56 AC - Warehouse + Office + Storage **City of Santee I-G Zoning - Outside Storage Entitled** 

Cameron Czubernat 619 922 2192 cameron@cpgsd.com CA Lic. 01383317 Kerry Schimpf 619 920 0311 Kerry@cpgsd.com CA Lic. 00955075

## 10527 Prospect Avenue Santee, CA 92071

I-G ZONED INDUSTRIAL SITE located in Santee. The property is level and has excellent truck access with two driveways. Ideal for contractors, truck/trailer parking, storage of equipment and materials, etc.

## PROPERTY HIGHLIGHTS

Outside Storage Entitled

City Infrastructure in place

Level fenced yard with 2 driveways + drive around access

City of Santee I-G Zoning

Approx. 1,480 SF House (Can be converted to office) + 900 SF Shop (Includes office + restroom)

Easy freeway access between Hwy 52 + Hwy 67 on/off ramps

Call Broker for Pricing Details

The information contained herein has been given to us by the owner of the property or other sources we deem reliable. We have no reason to doubt its accuracy, but we do not quarantee it. All information should be verified prior to purchase or lease.