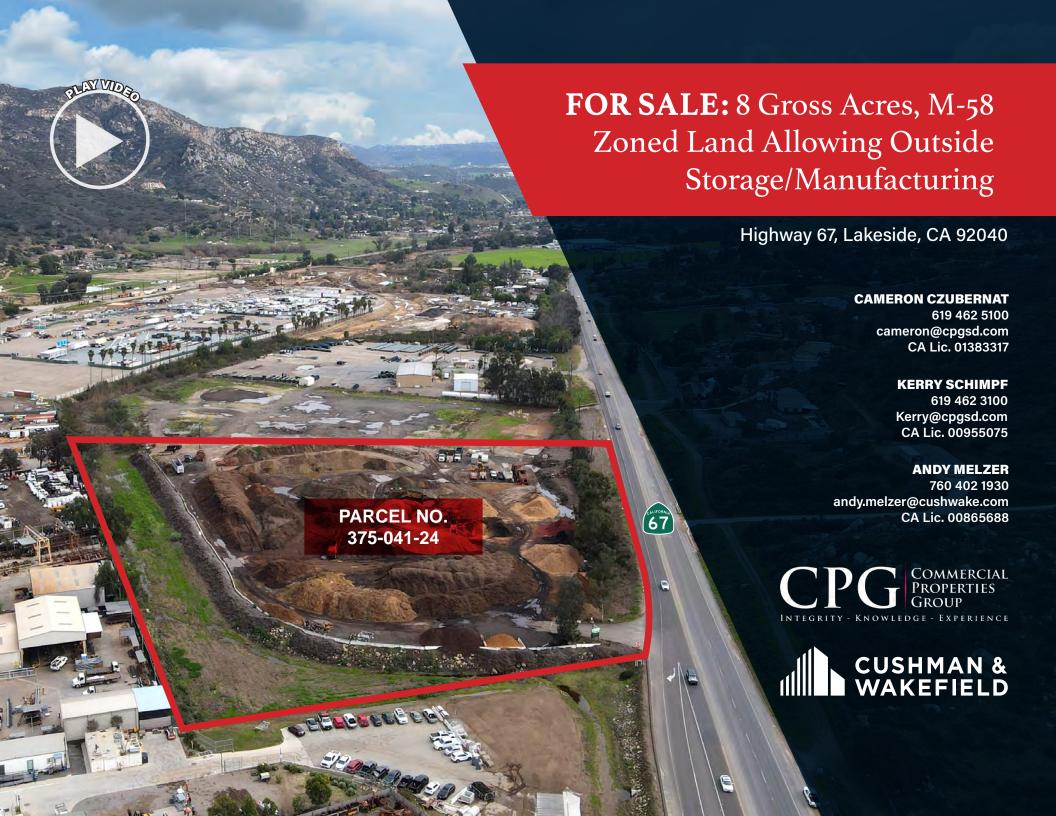

## **Property Description**

The property is level throughout with excellent truck access from Hwy 67, with the following approximate drive times:

I-15 (20 minutes) I-8 (10 minutes)

Hwy 125 (15 minutes) Hwy 94 (20 minutes)

# **Zoning**

County of San Diego M-58 industrial zone allowing for outside storage and outside manufacturing by right.

# **Pricing**

Please contact brokers for pricing and terms information.

The information contained herein has been given to us by the owner of the property or other sources we deem reliable. We have no reason to doubt its accuracy, but we do not quarantee it. All information should be verified prior to purchase or lease.

### **CAMERON CZUBERNAT**

619 462 5100 cameron@cpgsd.com CA Lic. 01383317

## **KERRY SCHIMPF**

619 462 3100 Kerry@cpgsd.com CA Lic. 00955075

#### **ANDY MELZER**

760 420 1930 andy.melzer@cushwake.com CA Lic. 00865688