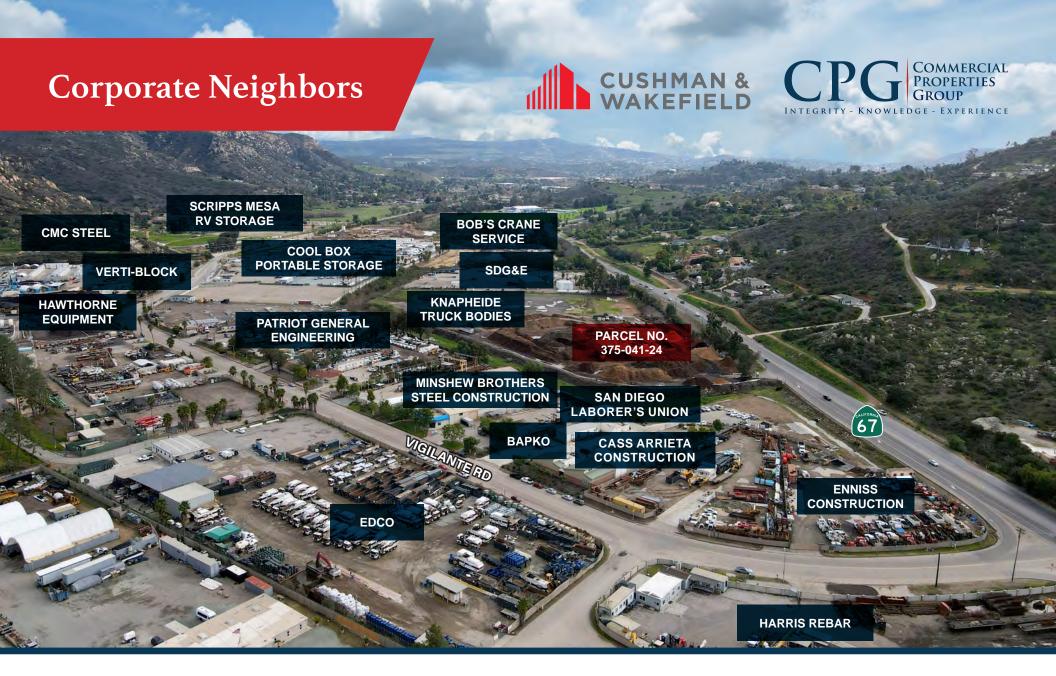

## **Property Description**

The property is level throughout with excellent truck access from Hwy 67, with the following approximate drive times:

I-15 (20 minutes) I-8 (10 minutes)

Hwy 125 (15 minutes) Hwy 94 (20 minutes)