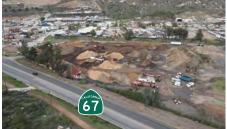

## **Property Description**

The property is level throughout with excellent truck access from Hwy 67, with the following approximate drive times:

I-15 (20 minutes) I-8 (10 minutes)

Hwy 125 (15 minutes) Hwy 94 (20 minutes)