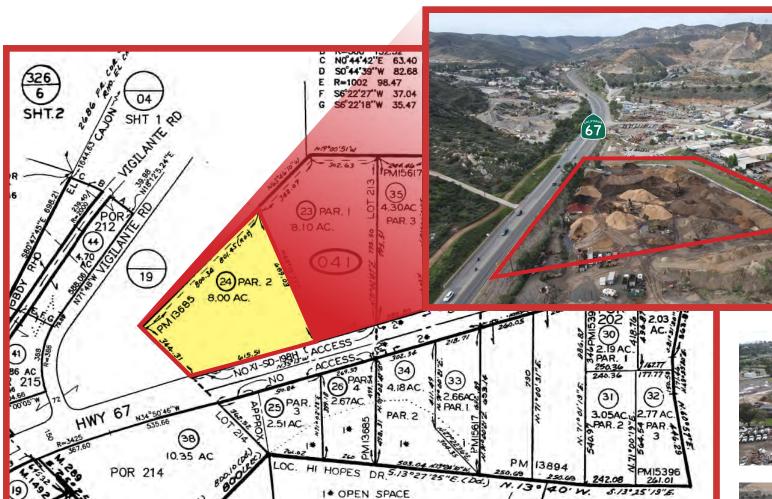

## **Property Description**

The property is level throughout with excellent truck access from Hwy 67, with the following approximate drive times:

I-15 (20 minutes) I-8 (10 minutes)

Hwy 125 (15 minutes) Hwy 94 (20 minutes)

# **Zoning**

County of San Diego M-58 industrial zone allowing for outside storage and outside manufacturing by right.

# **Pricing**

Please contact brokers for pricing and terms information.

The information contained herein has been given to us by the owner of the property or other sources we deem reliable. We have no reason to doubt its accuracy, but we do not quarantee it. All information should be verified prior to purchase or lease.

# Parcel Map

PARCEL NO: 375-041-24









### **CAMERON CZUBERNAT**

619 462 5100 cameron@cpgsd.com CA Lic. 01383317

## **KERRY SCHIMPF**

619 462 3100 Kerry@cpgsd.com CA Lic. 00955075

#### **ANDY MELZER**

760 420 1930 andy.melzer@cushwake.com CA Lic. 00865688