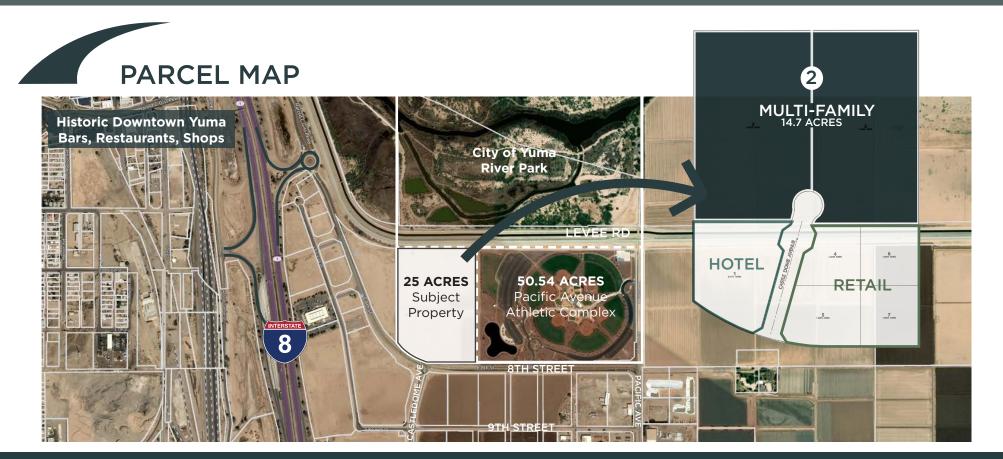

## **PROPERTY HIGHLIGHTS**

- 14.7 Acres Available (2 Lots)
- · Lots can be purchased separately
- High density residential general plan designation allows for up to 264 units
- I-8 freeway exposure / easy access, located at the entrance to "New Yuma"

- Close to Yuma's Class "A" retail (Yuma Palms Regional Shopping Center), City of Yuma's 50 acre Pacific Avenue Athletic Complex, downtown Yuma redevelopment area and Yuma River Park
- Surrounded by an office, retail, hotel, restaurant and entertainment redevelopment district
- Located in a Federal Opportunity Zone