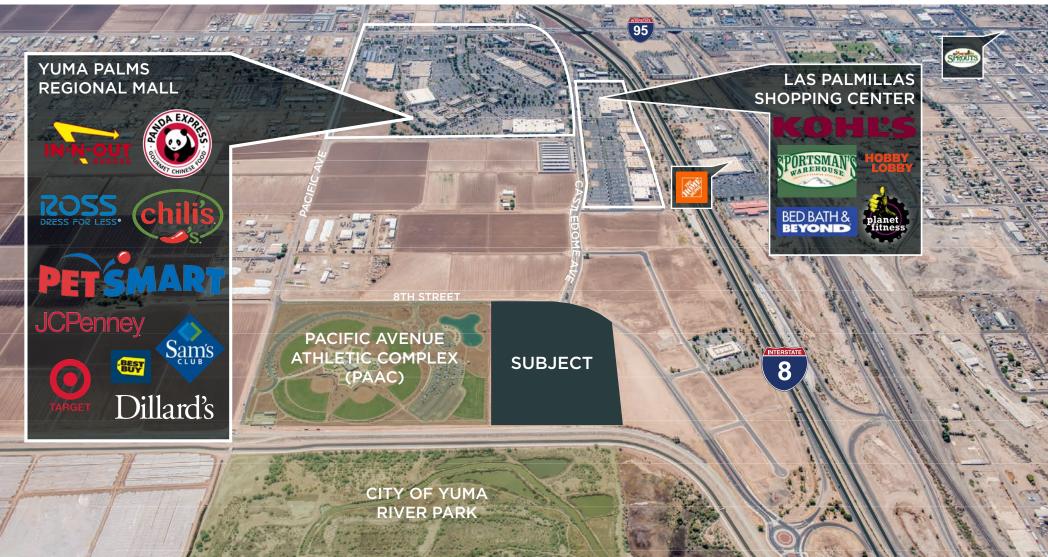

## **PROPERTY HIGHLIGHTS**

- 14.7 Acres Available (2 Lots)
- · Lots can be purchased separately
- High density residential general plan designation allows for up to 264 units
- I-8 freeway exposure / easy access, located at the entrance to "New Yuma"

- Close to Yuma's Class "A" retail (Yuma Palms Regional Shopping Center), City of Yuma's 50 acre Pacific Avenue Athletic Complex, downtown Yuma redevelopment area and Yuma River Park
- Surrounded by an office, retail, hotel, restaurant and entertainment redevelopment district
- Located in a Federal Opportunity Zone