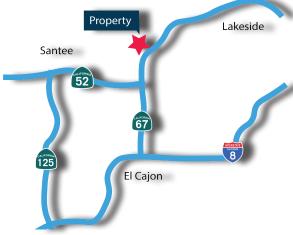

## **Property Highlights**

- 1,000 SF upscale office space with built in work stations
- Separate/secure entry
- In suite ADA Restroom
- Ample onsite parking
- Close proximity to Hwy 67, 52, 125 & 8 Fwys
- Asking Lease Rate: \$0.99/SF gross + utilities