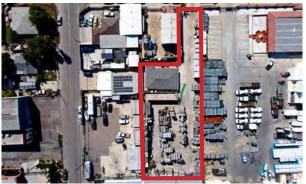

## **Property Highlights**

±1,600 Square Foot Office on 0.56 Acres

±1,600 SF office includes 4 offices, kitchen, 2 full size baths and large open reception area.

Zoned County of San Diego M-54 Outside Storage by Right.

Full concrete yard with security fencing, lighting, and rolling gate.

Close proximity on to Hwy 125 on/off ramps

Asking lease rate: \$9,975 per month gross

FOR LEASE - 1,600 SF Office on 0.56 Acre Lot

## County of San Diego M-54 Outside Storage Entitled

9172 Birch Street | Spring Valley, CA 91977

The information contained herein has been given to us by the owner of the property or other sources we deem reliable. We have no reason to doubt its accuracy, but we do not guarantee it. All information should be verified prior to purchase or lease.