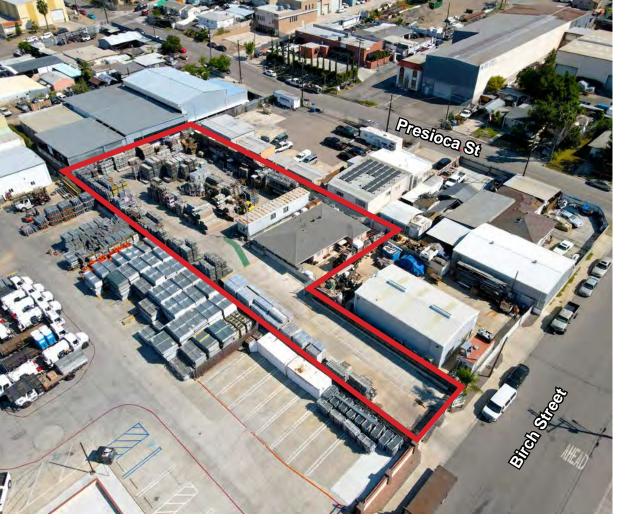

## **Property Highlights**

±1,600 Square Foot Office on 0.56 Acres

±1,600 SF office includes 4 offices, kitchen, 2 full size baths and large open reception area.

Zoned County of San Diego M-54 Outside Storage by Right.

Full concrete yard with security fencing, lighting, and rolling gate.

Close proximity on to Hwy 125 on/off ramps

Asking lease rate: \$9,975 per month gross

FOR LEASE - 1,600 SF Office on 0.56 Acre Lot

## County of San Diego M-54 Outside Storage Entitled

9172 Birch Street | Spring Valley, CA 91977

The information contained herein has been given to us by the owner of the property or other sources we deem reliable. We have no reason to doubt its accuracy, but we do not guarantee it. All information should be verified prior to purchase or lease.