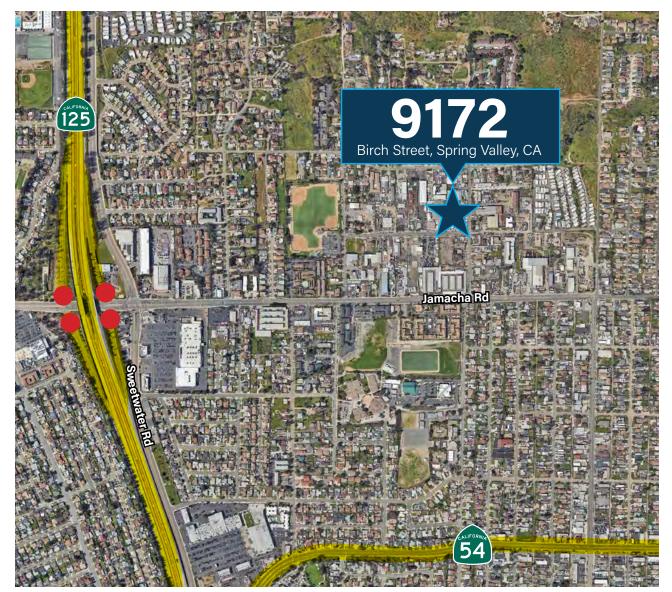

## County of San Diego M-54 Outside Storage Entitled

9172 Birch Street | Spring Valley, CA 91977

The information contained herein has been given to us by the owner of the property or other sources we deem reliable. We have no reason to doubt its accuracy, but we do not guarantee it. All information should be verified prior to purchase or lease.