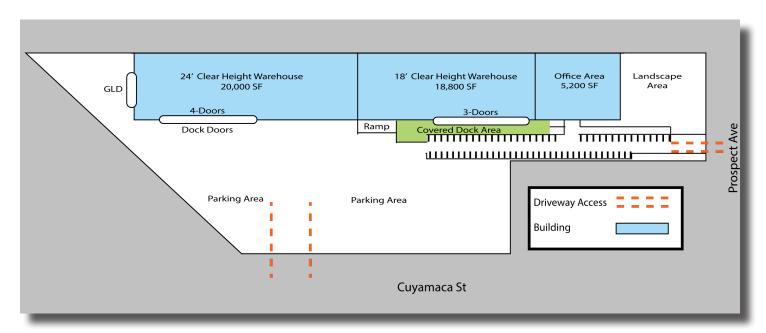

#### Site Plan:

### **Property Highlights**

- 18,800 SF manufacuring area: 5,200 amps 3 phase power, 18' clear height
- 20,000 SF distribution area: 24' clear height
- 5,200 SF office area with "hard lid" for record storage
- Dock / grade doors including 5,000 SF covered area + load levelers
- Sprinklers, skylights and lighting throughout warehouse areas
- Concrete truck parking area + driveway access to both Cuyamaca St and Prospect Ave
- Easy access to 52, 67, and 125 Fwys
- Asking Lease Rate: \$0.87 per SF / per month gross