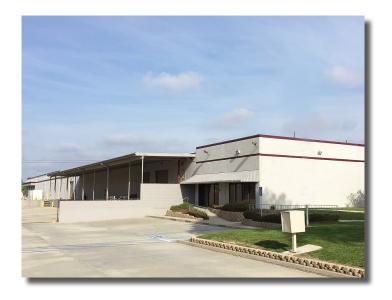

rage
- Dock / grade doors including 5,000 SF covered area + load levelers
- Sprinklers, skylights and lighting throughout warehouse areas
- Concrete truck parking area + driveway access to both Cuyamaca St and Prospect Ave
- Easy access to 52, 67, and 125 Fwys
- Asking Lease Rate: \$0.87 per SF / per month gross



The information contained herein has been given to us by the owner of the property or other sources we deem reliable. We have no reason to doubt its accuracy, but we do not guarantee it. All information should be verified prior to purchase or lease.



Cameron Czubernat 619.462.5100 cameron@cpgsd.com CA Lic. 01383317 Kerry Schimpf 619.462.3100 kerry@cpgsd.com CA Lic. 00955075

# FOR LEASE 44,000 SF MANUFACTURING/DISTRIBUTION FACILITY

#### Site Plan:



### **Property Photo:**



### **Aerial Photo:**



The information contained herein has been given to us by the owner of the property or other sources we deem reliable. We have no reason to doubt its accuracy, but we do not guarantee it. All information should be verified prior to purchase or lease.