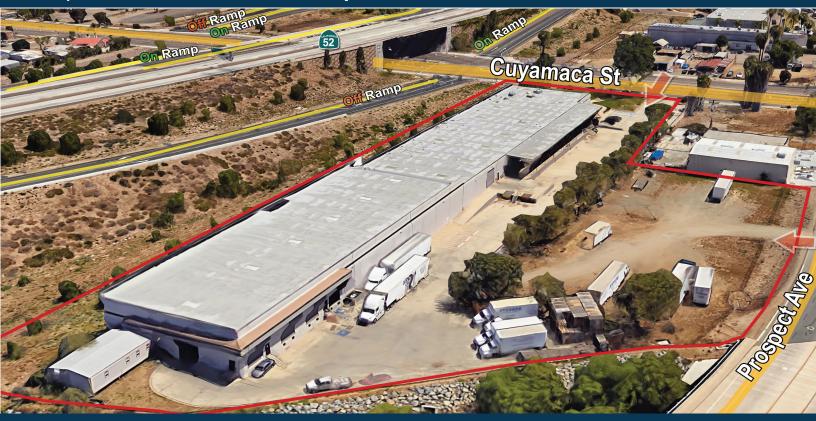

### **Aerial Photo:**

The information contained herein has been given to us by the owner of the property or other sources we deem reliable. We have no reason to doubt its accuracy, but we do not guarantee it. All information should be verified prior to purchase or lease.

### **Property Highlights**

- 18,800 SF manufacuring area: 5,200 amps 3 phase power, 18' clear height
- 20,000 SF distribution area: 24' clear height
- 5,200 SF office area with "hard lid" for record storage
- Dock / grade doors including 5,000 SF covered area + load levelers
- Sprinklers, skylights and lighting throughout warehouse areas
- Concrete truck parking area + driveway access to both Cuyamaca St and Prospect Ave
- Easy access to 52, 67, and 125 Fwys
- Asking Lease Rate: \$0.87 per SF / per month gross