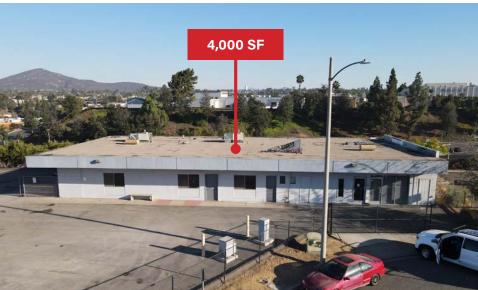

# La Mesa Industrial Yard For Lease 8384 HERCULES STREET

La Mesa, CA 91942

Approximate 4,000 SF Office/Warehouse Building On 1.09 Acres

High End Office Improvements

1 Grade Level Door With Clear Span Warehouse

Fenced Paved Lot With 3 Driveways

City of La Mesa CM Zoning

Close Proximity to Hwy 8 On/Off Ramps

Asking Lease Rate \$22,500 NNN per month

The information contained herein has been given to us by the owner of the property or other sources we deem reliable. We have no reason to doubt its accuracy, but we do not guarantee it. All information should be verified prior to purchase or lease.