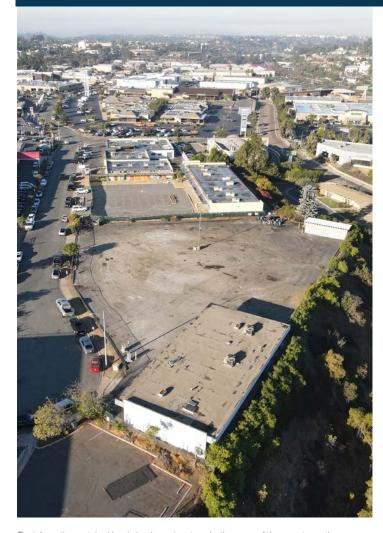

# La Mesa Industrial Yard For Lease 8384 HERCULES STREET

La Mesa, CA 91942

Approximate 4,000 SF Office/Warehouse Building On 1.09 Acres

High End Office Improvements

1 Grade Level Door With Clear Span Warehouse

Fenced Paved Lot With 3 Driveways

City of La Mesa CM Zoning

Close Proximity to Hwy 8 On/Off Ramps

Asking Lease Rate \$22,500 NNN per month

The information contained herein has been given to us by the owner of the property or other sources we deem reliable. We have no reason to doubt its accuracy, but we do not guarantee it. All information should be verified prior to purchase or lease.