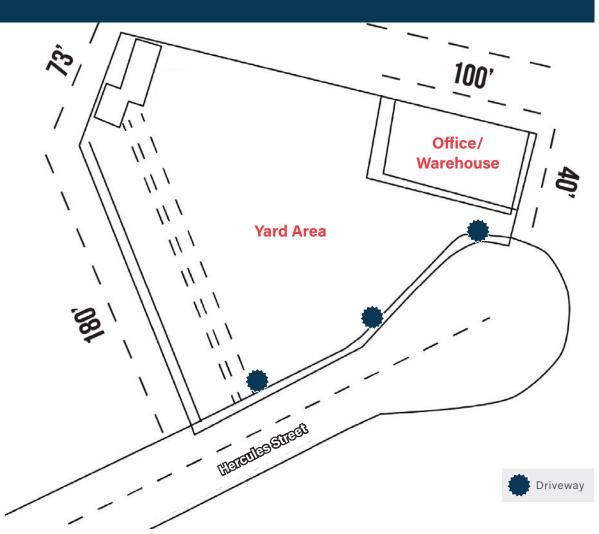

# La Mesa Industrial Yard For Lease 8384 HERCULES STREET

La Mesa, CA 91942

Approximate 4,000 SF Office/Warehouse Building On 1.09 Acres

High End Office Improvements

1 Grade Level Door With Clear Span Warehouse

Fenced Paved Lot With 3 Driveways

City of La Mesa CM Zoning

Close Proximity to Hwy 8 On/Off Ramps

Asking Lease Rate \$22,500 NNN per month

The information contained herein has been given to us by the owner of the property or other sources we deem reliable. We have no reason to doubt its accuracy, but we do not guarantee it. All information should be verified prior to purchase or lease.