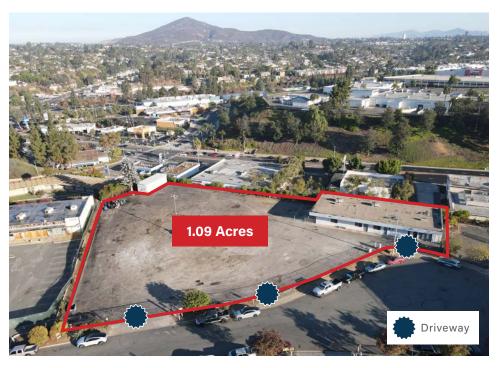

# La Mesa Industrial Yard For Lease 8384 HERCULES STREET

La Mesa, CA 91942

Approximate 4,000 SF Office/Warehouse Building On 1.09 Acres

High End Office Improvements

1 Grade Level Door With Clear Span Warehouse

Fenced Paved Lot With 3 Driveways

City of La Mesa CM Zoning

Close Proximity to Hwy 8 On/Off Ramps

Asking Lease Rate \$22,500 NNN per month

The information contained herein has been given to us by the owner of the property or other sources we deem reliable. We have no reason to doubt its accuracy, but we do not guarantee it. All information should be verified prior to purchase or lease.