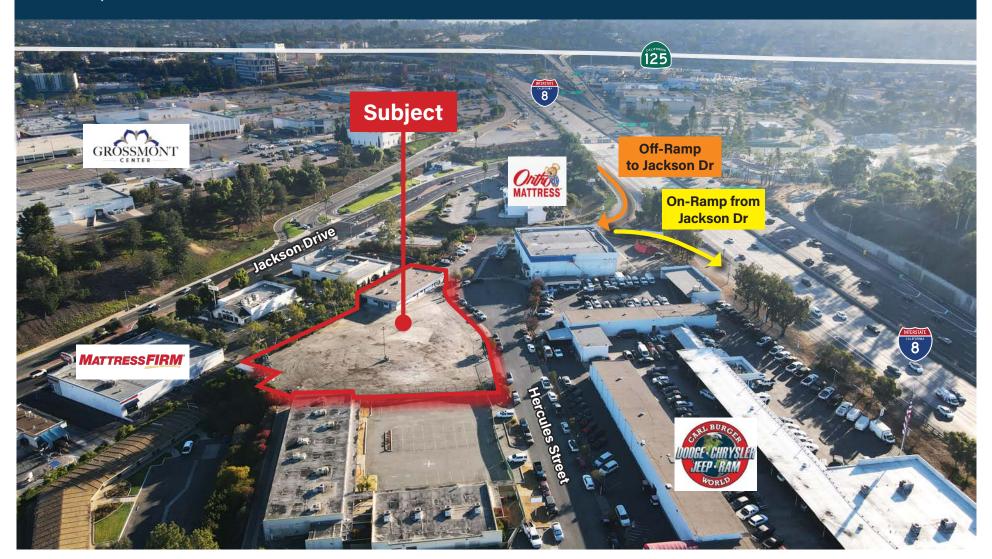

# La Mesa Industrial Yard For Lease 8384 HERCULES STREET

La Mesa, CA 91942

Approximate 4,000 SF Office/Warehouse Building On 1.09 Acres

High End Office Improvements

1 Grade Level Door With Clear Span Warehouse

Fenced Paved Lot With 3 Driveways

City of La Mesa CM Zoning

Close Proximity to Hwy 8 On/Off Ramps

Asking Lease Rate \$22,500 NNN per month

The information contained herein has been given to us by the owner of the property or other sources we deem reliable. We have no reason to doubt its accuracy, but we do not guarantee it. All information should be verified prior to purchase or lease.