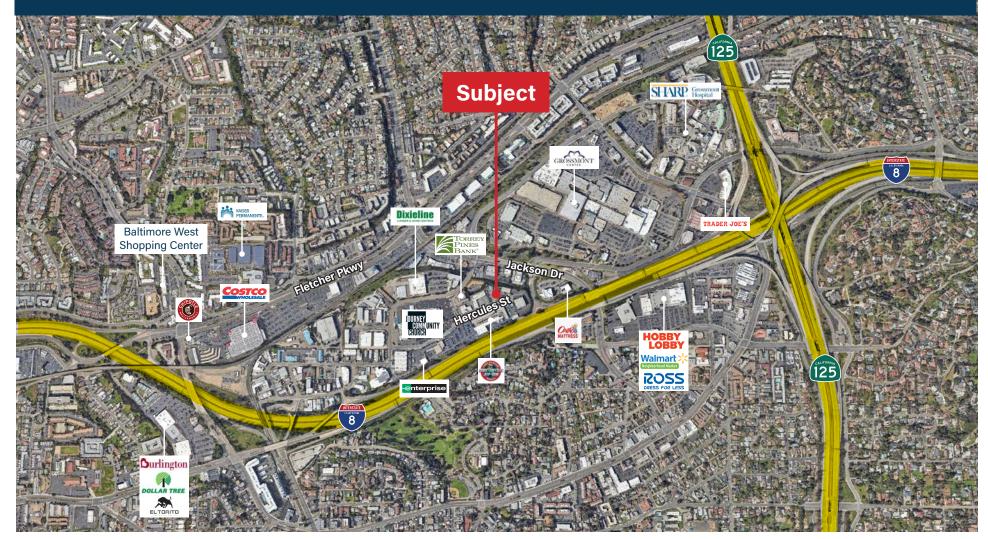

# La Mesa Industrial Yard For Lease 8384 HERCULES STREET

La Mesa, CA 91942

Approximate 4,000 SF Office/Warehouse Building On 1.09 Acres

High End Office Improvements

1 Grade Level Door With Clear Span Warehouse

Fenced Paved Lot With 3 Driveways

City of La Mesa CM Zoning

Close Proximity to Hwy 8 On/Off Ramps

Asking Lease Rate \$22,500 NNN per month

The information contained herein has been given to us by the owner of the property or other sources we deem reliable. We have no reason to doubt its accuracy, but we do not guarantee it. All information should be verified prior to purchase or lease.