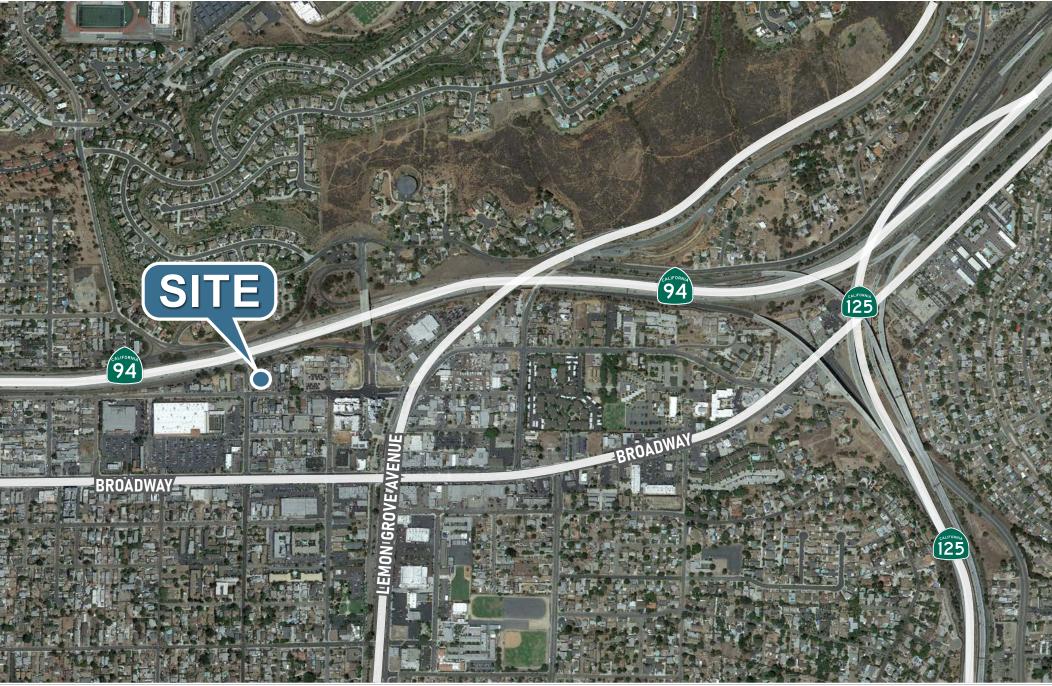

# LOCATION AERIAL

7636 NORTH AVENUE | FOR SALE

PATRICK CONNORS Lic. #02009924 858.458.3359 pconnors@voitco.com MICHAEL MOSSMER Lic. #00998326 858.458.3347 mmossmer@voitco.com **Voit** REAL ESTATE SERVICES CAMERON CZUBERNAT Lic. # 01383317 619.462.5100 cameron@cpgsd.com KERRY SCHIMPF Lic. #00955075 619.462.3100 kerry@cpgsd.com

### **EXECUTIVE SUMMARY**

Voit Real Estate Services and Commercial Properties Group are pleased to present the opportunity to acquire an approximately 3,329 square feet building located at 7636 North Avenue, Lemon Grove, CA 91945. The property consists of 1 parcel and it is currently 100% occupied by a month to month tenant, so it would be perfect for an Investor or an Owner/User. The property has convenient access to both Highway 94 and Interstate 125.