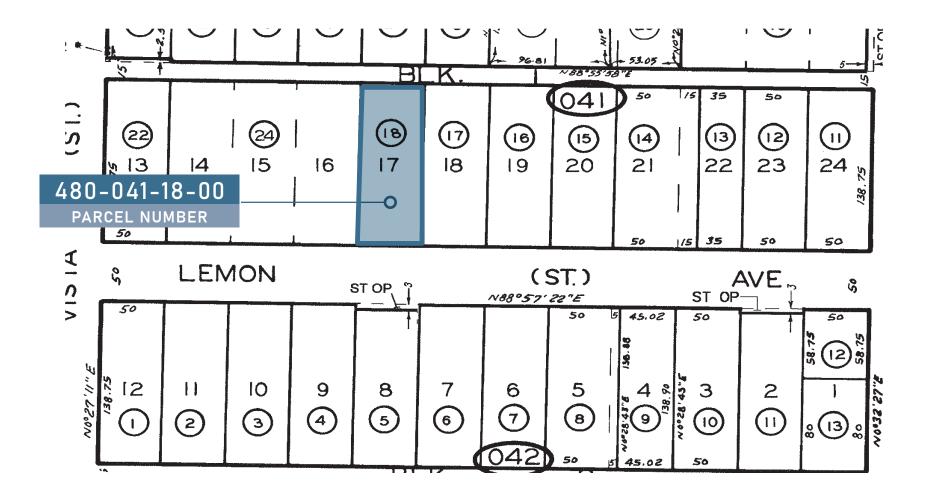

### PARCEL MAP

#### **PROPERTY SUMMARY**

| STREET ADDRESS | 7636 North Avenue<br>Lemon Grove, CA 91945 |
|----------------|--------------------------------------------|
| SUBMARKET      | Lemon Grove                                |
| BUILDING SIZE  | ±3,329 Square Feet                         |
| FLOORS         | One (1)                                    |
| YEAR BUILT     | 1957                                       |
| PERCENT LEASED | 100%                                       |
| PARKING RATIO  | 1.80/1,000 SF                              |
| APN            | 480-041-18-00                              |
| LAND AREA      | ±0.16 Acres                                |
| ZONING         | Heavy Commercial (HC)                      |
| TENANTS        | 1 Tenant on Month to Month Lease           |
| PRICING        | See Brokers for Pricing Details            |