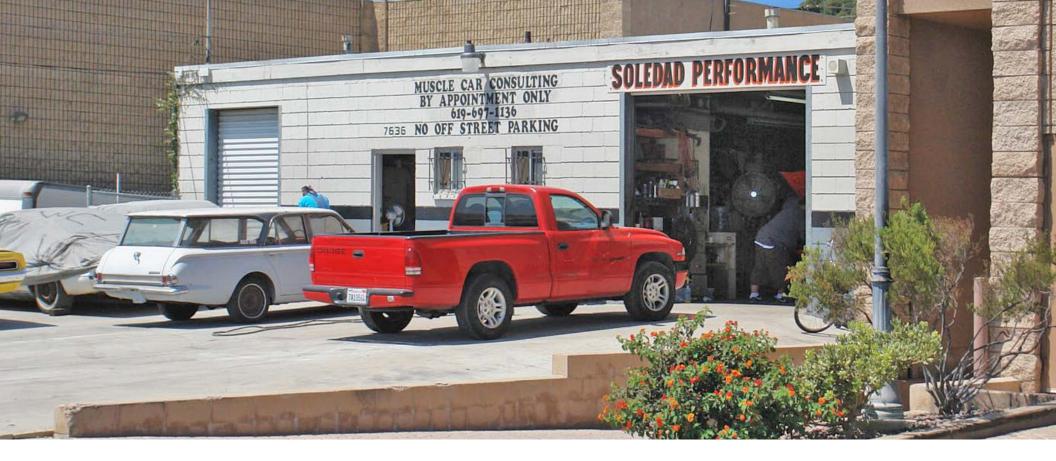

## **±3,329 SF INDUSTRIAL BUILDING ON 0.16 ACRES FOR SALE** 7636 LEMON AVENUE | LEMON GROVE, CA 91945

PATRICK CONNORS 858.458.3359 pconnors@voitco.com MICHAEL MOSSMER 858.458.3347 mmossmer@voitco.com

CAMERON CZUBERNAT 619.462.5100 cameron@cpgsd.com KERRY SCHIMPF 619.462.3100 kerry@cpgsd.com COMMERCIAL PROPERTIES GROUP

### **EXECUTIVE SUMMARY**

Voit Real Estate Services and Commercial Properties Group are pleased to present the opportunity to acquire an approximately 3,329 square feet building located at 7636 North Avenue, Lemon Grove, CA 91945. The property consists of 1 parcel and it is currently 100% occupied by a month to month tenant, so it would be perfect for an Investor or an Owner/User. The property has convenient access to both Highway 94 and Interstate 125.

#### **PROPERTY SUMMARY**

| STREET ADDRESS | 7636 North Avenue<br>Lemon Grove, CA 91945 |
|----------------|--------------------------------------------|
| SUBMARKET      | Lemon Grove                                |
| BUILDING SIZE  | ±3,329 Square Feet                         |
| FLOORS         | One (1)                                    |
| YEAR BUILT     | 1957                                       |
| PERCENT LEASED | 100%                                       |
| PARKING RATIO  | 1.80/1,000 SF                              |
| APN            | 480-041-18-00                              |
| LAND AREA      | ±0.16 Acres                                |
| ZONING         | Heavy Commercial (HC)                      |
| TENANTS        | 1 Tenant on Month to Month Lease           |
| PRICING        | See Brokers for Pricing Details            |