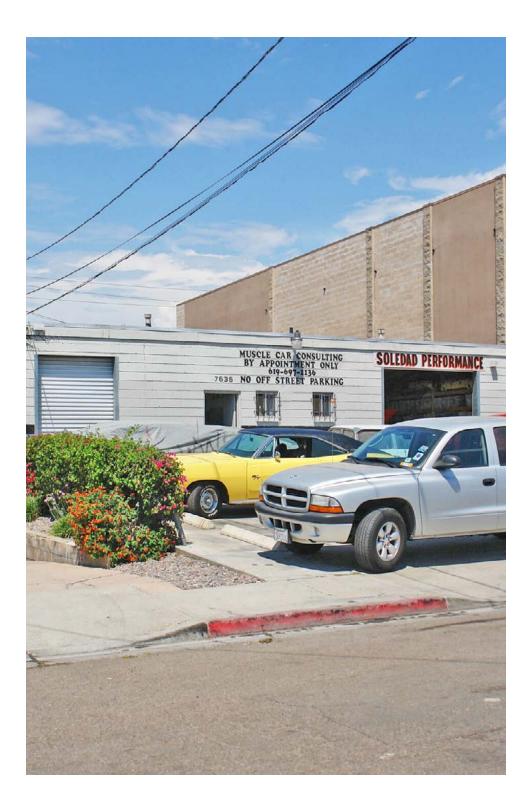

## **±3,329 SF INDUSTRIAL BUILDING ON 0.16 ACRES FOR SALE** 7636 LEMON AVENUE | LEMON GROVE, CA 91945

PATRICK CONNORS 858.458.3359 pconnors@voitco.com MICHAEL MOSSMER 858.458.3347 mmossmer@voitco.com

CAMERON CZUBERNAT 619.462.5100 cameron@cpgsd.com KERRY SCHIMPF 619.462.3100 kerry@cpgsd.com COMMERCIAL PROPERTIES GROUP

### **EXECUTIVE SUMMARY**

Voit Real Estate Services and Commercial Properties Group are pleased to present the opportunity to acquire an approximately 3,329 square feet building located at 7636 North Avenue, Lemon Grove, CA 91945. The property consists of 1 parcel and it is currently 100% occupied by a month to month tenant, so it would be perfect for an Investor or an Owner/User. The property has convenient access to both Highway 94 and Interstate 125.

#### **PROPERTY SUMMARY**

| STREET ADDRESS | 7636 North Avenue<br>Lemon Grove, CA 91945 |
|----------------|--------------------------------------------|
| SUBMARKET      | Lemon Grove                                |
| BUILDING SIZE  | ±3,329 Square Feet                         |
| FLOORS         | One (1)                                    |
| YEAR BUILT     | 1957                                       |
| PERCENT LEASED | 100%                                       |
| PARKING RATIO  | 1.80/1,000 SF                              |
| APN            | 480-041-18-00                              |
| LAND AREA      | ±0.16 Acres                                |
| ZONING         | Heavy Commercial (HC)                      |
| TENANTS        | 1 Tenant on Month to Month Lease           |
| PRICING        | See Brokers for Pricing Details            |