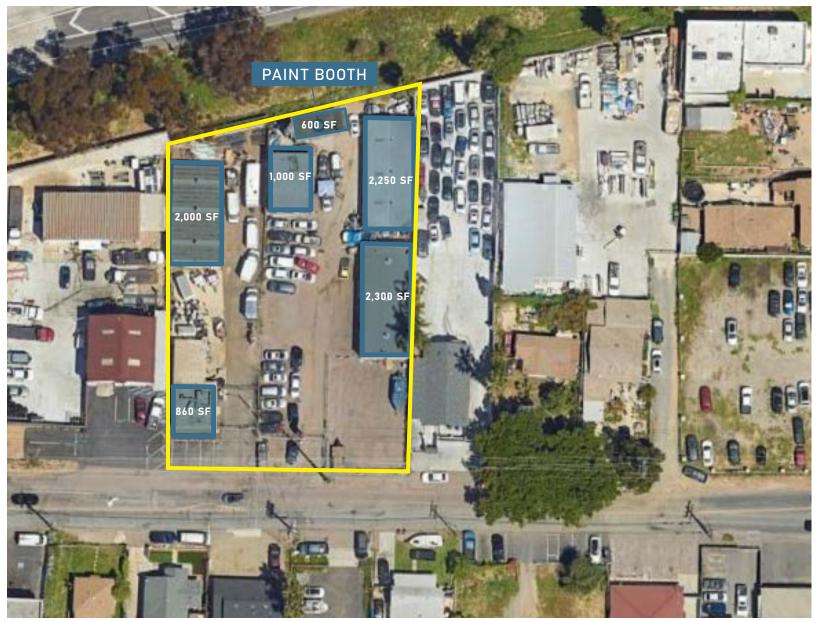

## PROPERTY SUMMARY

| STREET ADDRESS | 7622-7636 North Avenue, Lemon Grove, CA<br>91945 |
|----------------|--------------------------------------------------|
| SUBMARKET      | Lemon Grove                                      |
| BUILDING SIZE  | ±9,010 Square Feet in 6 buildings                |
| PERCENT LEASED | 100%                                             |
| PRICE          | Call Broker for Price                            |
| APN            | 475-382-15-00; 475-382-13-00                     |
| LAND AREA      | ±0.80 Acres                                      |
| ZONING         | Heavy Commercial (HC)                            |
| TENANTS        | 3 Tenants on Month to Month Leases               |

\*ALL BUILDING SIZES ARE APPROXIMATE, BROKERS MAKE NO REPRESENTATION AS TO ACTUAL SIZE

7622-7636 NORTH AVENUE | FOR SALE