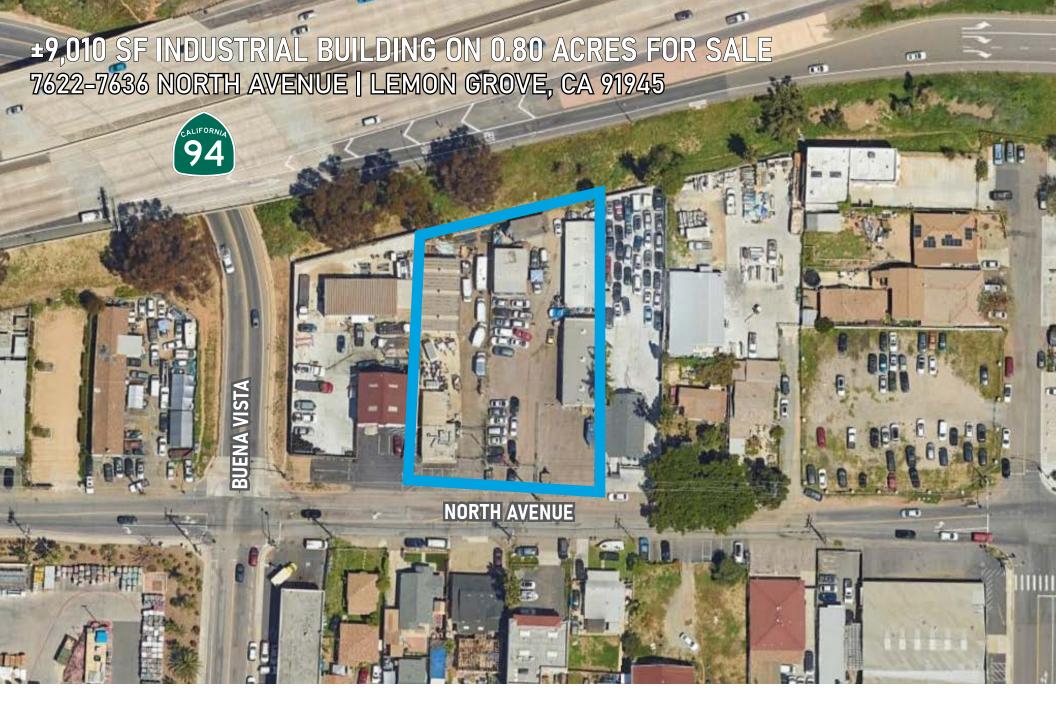

## **EXECUTIVE SUMMARY**

Voit Real Estate Services and Commercial Properties are pleased to present the opportunity to acquire 3 buildings totaling approximately 9,010 square feet located at 7622-7636 North Avenue, Lemon Grove, CA 91945.

The property consists of 2 parcels totaling 0.8 acres and is currently 100% occupied by 3 month to month tenants. The lot size and zoning allow for a wide variety of uses and potential buyers that can occupy all or some of the property. The property has convenient access to both Highway 94 and Interstate 125, and freeway visibility.

## PROPERTY SUMMARY

| STREET ADDRESS | 7622-7636 North Avenue, Lemon Grove, CA<br>91945 |
|----------------|--------------------------------------------------|
| SUBMARKET      | Lemon Grove                                      |
| BUILDING SIZE  | ±9,010 Square Feet in 6 buildings                |
| PERCENT LEASED | 100%                                             |
| PRICE          | Call Broker for Price                            |
| APN            | 475-382-15-00; 475-382-13-00                     |
| LAND AREA      | ±0.80 Acres                                      |
| ZONING         | Heavy Commercial (HC)                            |
| TENANTS        | 3 Tenants on Month to Month Leases               |