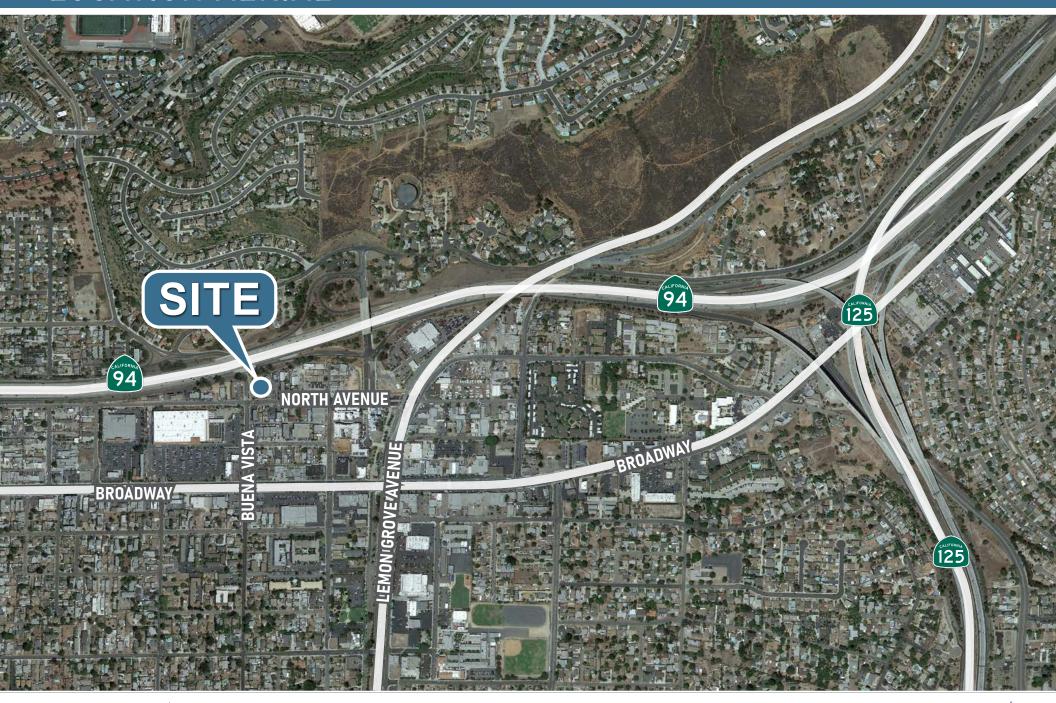

## LOCATION AERIAL

7622-7636 NORTH AVENUE | FOR SALE

PATRICK CONNORS

Lic. #02009924 858.458.3359 pconnors@voitco.com MICHAEL MOSSMER

Lic. #00998326 858.458.3347 mmossmer@voitco.com

**CAMERON CZUBERNAT** 

Lic. # 01383317 619.462.5100 cameron@cpgsd.com KERRY SCHIMPF

The property consists of 2 parcels totaling 0.8 acres and is currently 100% occupied by 3 month to month tenants. The lot size and zoning allow for a wide variety of uses and potential buyers that can occupy all or some of the property. The property has convenient access to both Highway 94 and Interstate 125, and freeway visibility.