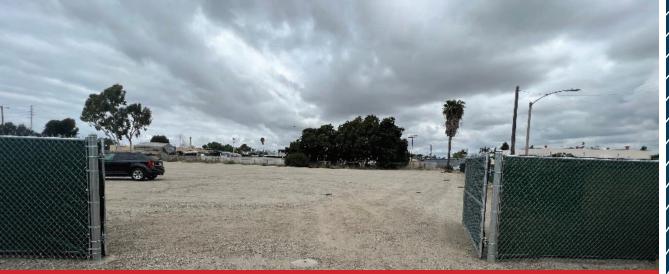

# FOR LEASE ±1.6 Acre Storage Yard



- » Lot Size: ±1.6 Acre storage yard (70,000 SF)
- » Security: Fully fenced and secure yard
- » Typography: Land is level
- » Hwy Access: Immediate access to Hwy 54, I-5 and I-805
- » Nearby: Close proximity to US Navy and NASSCO
- » Zoning: IL Zoning, City of Chula Vista
- » Availability: Immediate
- » Lease Rate: \$24,500/Month (\$0.35/SF/Mo) Industrial Gross

### **Darren Mullins**

+1 858 414 8176 dmullins@cpgsd.com CA Lic. 00944678





#### **Entry Gate Facing North**



**Facing North** 







#### **Facing South**

The information contained herein has been given to us by the owner of the property or other sources we deem reliable. We have no reason to doubt its accuracy, but we do not guarantee it. All information should be verified prior to purchase or lease.

## FOR LEASE ±1.6 Acre Storage Yard





### **Darren Mullins**

+1 858 414 8176 dmullins@cpgsd.com CA Lic. 00944678