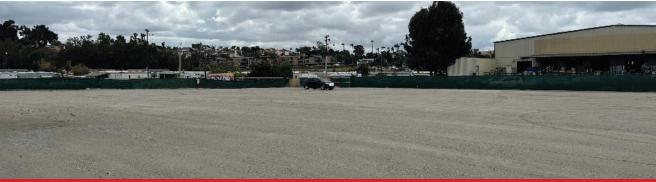

# FOR LEASE ±1.6 Acre Storage Yard



- » Lot Size: ±1.6 Acre storage yard (70,000 SF)
- » Security: Fully fenced and secure yard
- » Typography: Land is level
- » Hwy Access: Immediate access to Hwy 54, I-5 and I-805
- » Nearby: Close proximity to US Navy and NASSCO
- » Zoning: IL Zoning, City of Chula Vista
- » Availability: Immediate
- » Lease Rate: \$24,500/Month (\$0.35/SF/Mo) Industrial Gross

### **Darren Mullins**

+1 858 414 8176 dmullins@cpgsd.com CA Lic. 00944678





#### **Entry Gate Facing North**



**Facing North** 







#### **Facing South**

The information contained herein has been given to us by the owner of the property or other sources we deem reliable. We have no reason to doubt its accuracy, but we do not guarantee it. All information should be verified prior to purchase or lease.

## FOR LEASE ±1.6 Acre Storage Yard





### **Darren Mullins**

+1 858 414 8176 dmullins@cpgsd.com CA Lic. 00944678