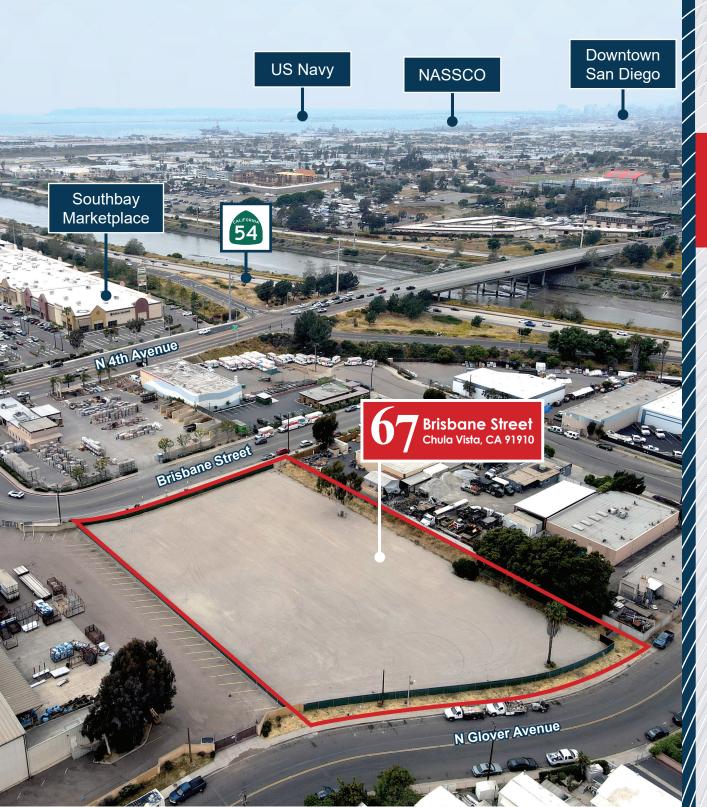

# FOR LEASE ±1.6 Acre Storage Yard

- » Lot Size: ±1.6 Acre storage yard (70,000 SF)
- » Security: Fully fenced and secure yard
- » Typography: Land is level
- » Hwy Access: Immediate access to Hwy 54, I-5 and I-805
- » Nearby: Close proximity to US Navy and NASSCO
- » Zoning: IL Zoning, City of Chula Vista
- » Availability: Immediate
- » Lease Rate: \$24,500/Month (\$0.35/SF/Mo) Industrial Gross

## FOR LEASE ±1.6 Acre Storage Yard