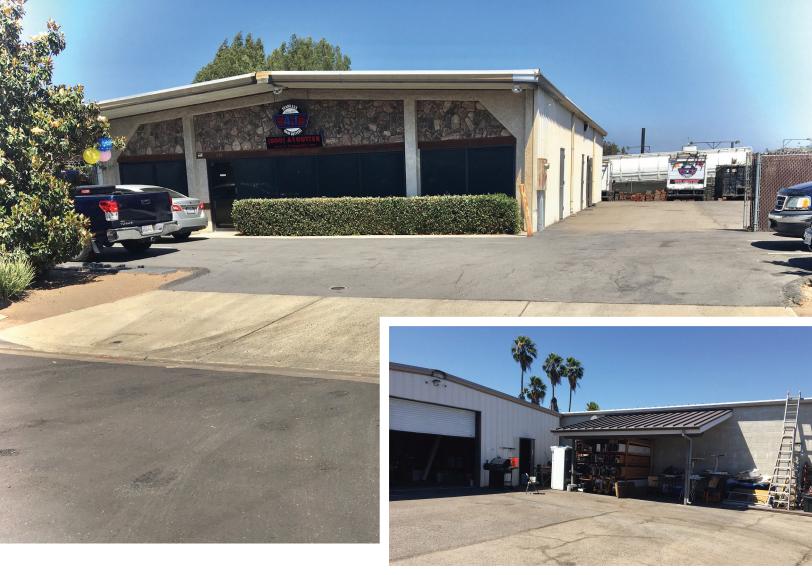

# **Property Highlights**

Office Space: +/-1,890 Square Feet

Lot Size: +/-13,360 Square Feet

Zoning: M-2 Heavy Industrial

Outside storage allowed

**Private Gated Facility** 

1 Grade-Level Door

**SALE PRICE:** \$710,000

# FOR SALE

**630 SUPERIOR STREET** ESCONDIDO, CA 92029