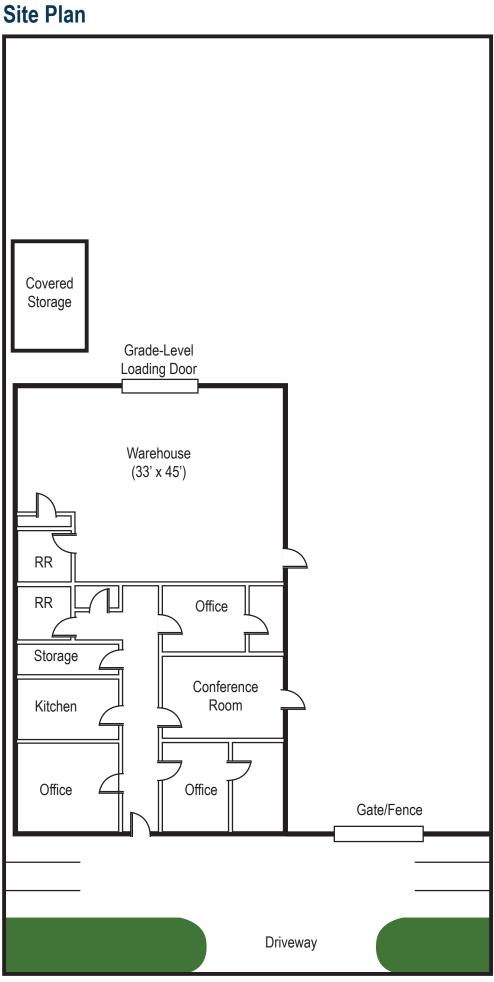

# **Property Highlights**

Office Space: +/-1,890 Square Feet

Lot Size: +/-13,360 Square Feet

Zoning: M-2 Heavy Industrial

Outside storage allowed

**Private Gated Facility** 

1 Grade-Level Door

**SALE PRICE:** \$710,000