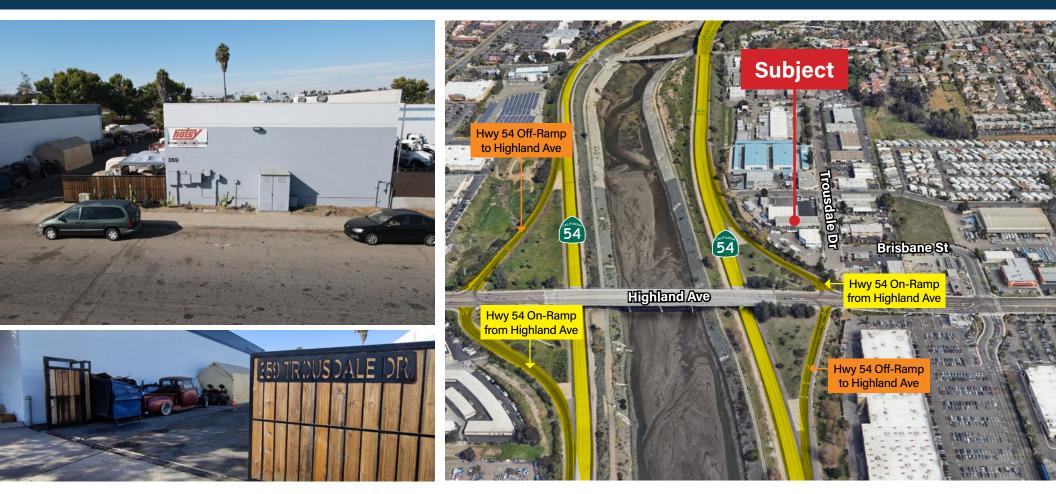

## FOR SALE | $\pm$ 7,650 SF Freestanding Multi-Tenant Industrial Building on .378 Acre Parcel 359 Trousdale Dr.

Investor or Owner/User Purchase Opportunity in Chula Vista

CAMERON CZUBERNAT 619 922 2192 cameron@cpgsd.com CA Lic. 01383317 KERRY SCHIMPF 619 920 0311 kerry@cpgsd.com CA Lic. 00955075

## FOR SALE | Investor or Owner/User Purchase Opportunity in Chula Vista $359\ Trousdale\ Dr.$

±7,650 SF Freestanding Multi-Tenant Industrial Building on .378 Acre Parcel

The information contained herein has been given to us by the owner of the property or other sources we deem reliable. We have no reason to doubt its accuracy, but we do not guarantee it. All information should be verified prior to purchase or lease.