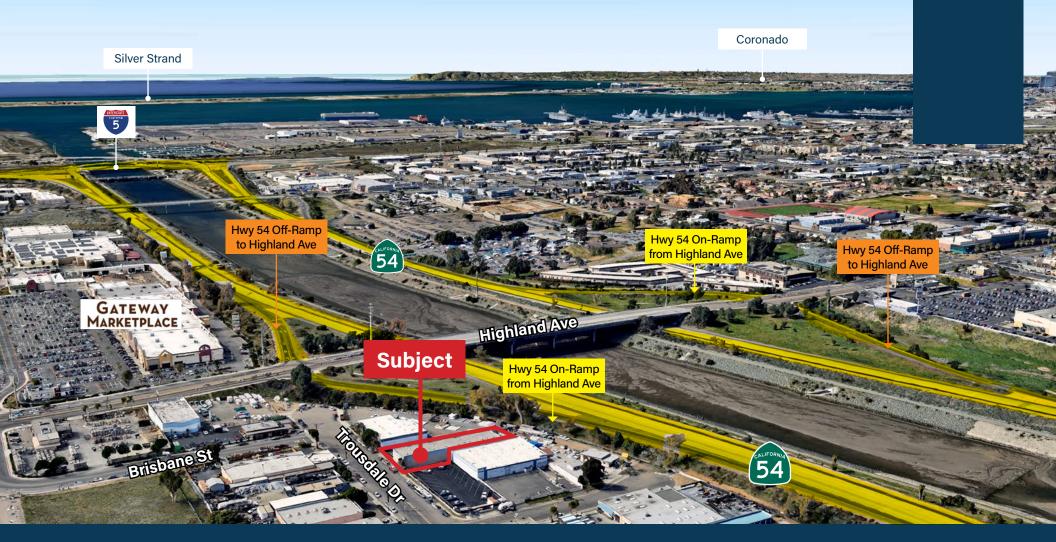

## FOR SALE | $\pm$ 7,650 SF Freestanding Multi-Tenant Industrial Building on .378 Acre Parcel 359 Trousdale Dr.

Investor or Owner/User Purchase Opportunity in Chula Vista

CAMERON CZUBERNAT 619 922 2192 cameron@cpgsd.com CA Lic. 01383317 KERRY SCHIMPF 619 920 0311 kerry@cpgsd.com CA Lic. 00955075

## FOR SALE | Investor or Owner/User Purchase Opportunity in Chula Vista $359\ Trousdale\ Dr.$

±7,650 SF Freestanding Multi-Tenant Industrial Building on .378 Acre Parcel

The information contained herein has been given to us by the owner of the property or other sources we deem reliable. We have no reason to doubt its accuracy, but we do not guarantee it. All information should be verified prior to purchase or lease.