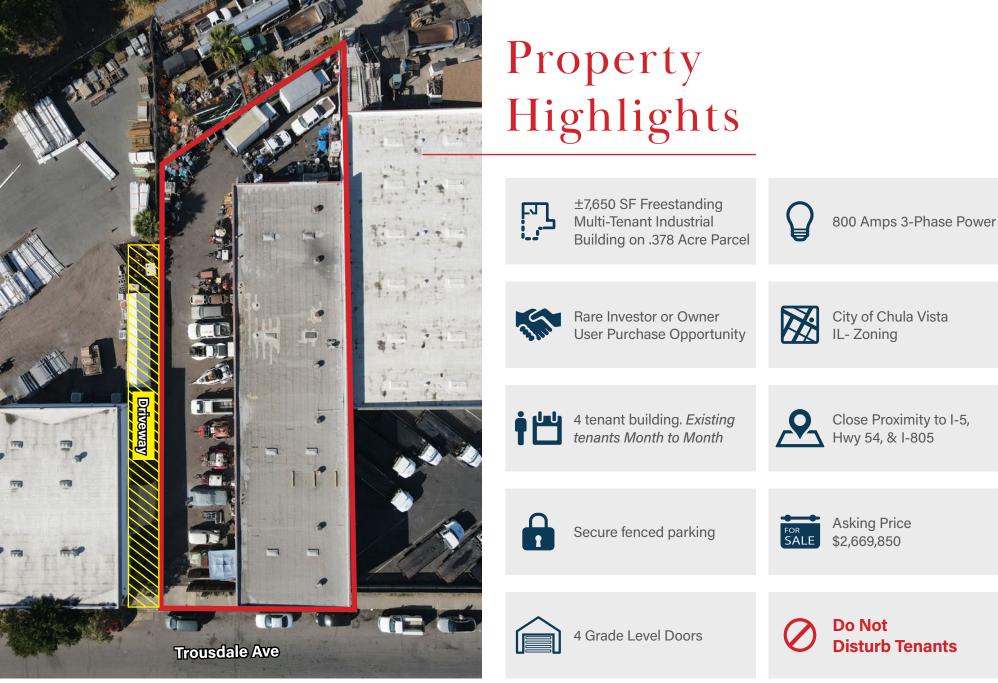

## FOR SALE | $\pm$ 7,650 SF Freestanding Multi-Tenant Industrial Building on .378 Acre Parcel 359 Trousdale Dr.

Investor or Owner/User Purchase Opportunity in Chula Vista

CAMERON CZUBERNAT 619 922 2192 cameron@cpgsd.com CA Lic. 01383317 KERRY SCHIMPF 619 920 0311 kerry@cpgsd.com CA Lic. 00955075

## FOR SALE | Investor or Owner/User Purchase Opportunity in Chula Vista $359\ Trousdale\ Dr.$

±7,650 SF Freestanding Multi-Tenant Industrial Building on .378 Acre Parcel

The information contained herein has been given to us by the owner of the property or other sources we deem reliable. We have no reason to doubt its accuracy, but we do not guarantee it. All information should be verified prior to purchase or lease.