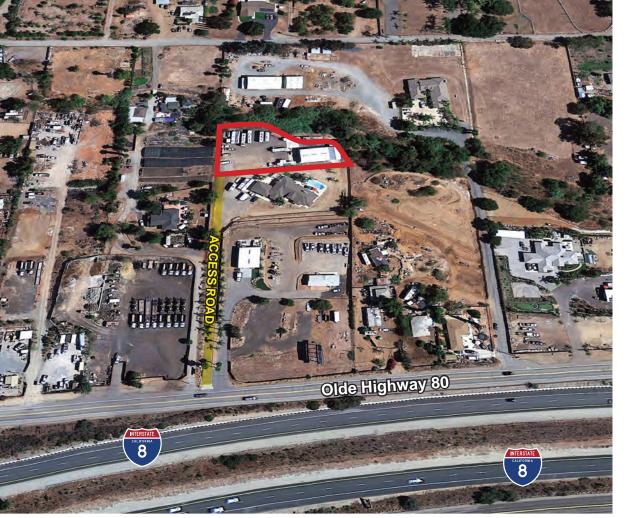

## **Property Highlights**

- 2,400 SF Warehouse Building on +-0.5 acre fenced lot.
- 3 grade level doors, restroom, & 100 amps single phase power
- Modular office with restroom + adjacent sea container for additional storage
- Improvements were constructed without permits.
- County of San Diego C36 zoning.
- Close proximity to the I-8 on /off ramps.
- Availbale for occupancy November 1, 2023
- Asking lease rate= \$7,975 per month gross.

FOR LEASE - 2,400 SF Warehouse Building on ±0.5 Acre Fenced Lot

## 15724 Olde Highway 80

El Cajon, CA 92021

The information contained herein has been given to us by the owner of the property or other sources we deem reliable. We have no reason to doubt its accuracy, but we do not guarantee it. All information should be verified prior to purchase or lease.