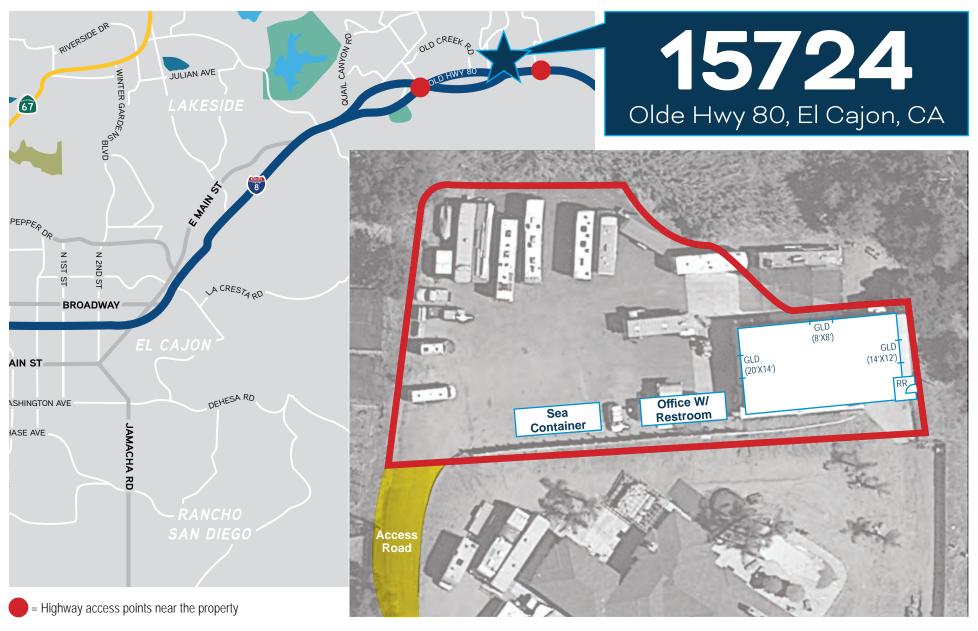

## **Property Highlights**

- 2,400 SF Warehouse Building on +-0.5 acre fenced lot.
- 3 grade level doors, restroom, & 100 amps single phase power
- Modular office with restroom + adjacent sea container for additional storage
- Improvements were constructed without permits.
- County of San Diego C36 zoning.
- Close proximity to the I-8 on /off ramps.
- Availbale for occupancy November 1, 2023
- Asking lease rate= \$7,975 per month gross.

FOR LEASE - 2,400 SF Warehouse Building on ±0.5 Acre Fenced Lot

## 15724 Olde Highway 80

El Cajon, CA 92021

The information contained herein has been given to us by the owner of the property or other sources we deem reliable. We have no reason to doubt its accuracy, but we do not guarantee it. All information should be verified prior to purchase or lease.