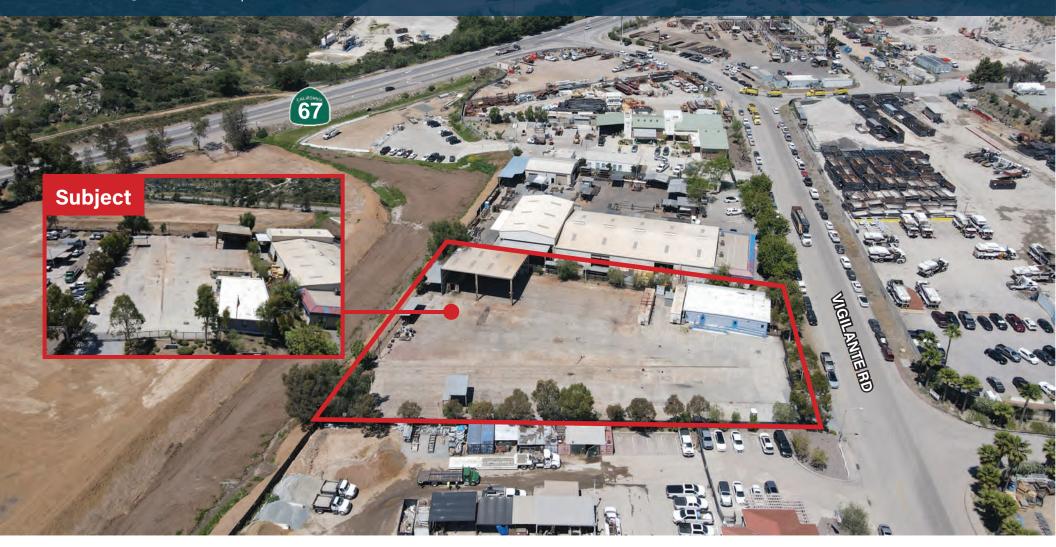

# FOR LEASE IN LAKESIDE | M-58 OUTSIDE STORAGE & MANUFACTURING ±2,500 SF Office + Covered Storage on 1.25 Acres

12578 Vigilante Road | Lakeside, CA 92040

The information contained herein has been given to us by the owner of the property or other sources we deem reliable. We have no reason to doubt its accuracy, but we do not guarantee it. All information should be verified prior to purchase or lease.

### **Property Highlights**

2,500 SF Modular Office + 2,000 SF Covered Work Area + 2 Shipping Containers for Storage

Zoned M-58 (Outside storage/MFG By Right)

Fenced Concrete Lighted Yard

800 amps 3 phase power

Close proximity to Hwy 67

Lease Rate: \$23,000/Month

The information contained herein has been given to us by the owner of the property or other sources we deem reliable. We have no reason to doubt its accuracy, but we do not guarantee it. All information should be verified prior to purchase or lease.