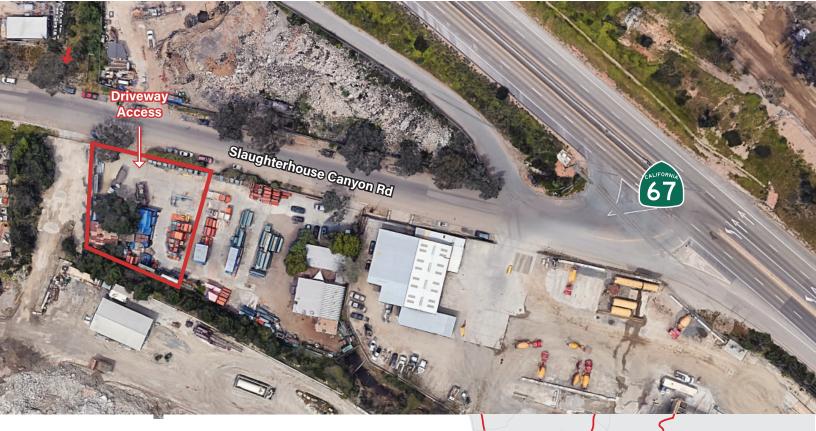

## For Lease - 16,000 SF Fenced Yard

12562 Highway 67 | Lakeside, CA 92040

## **Property Features**

16,000 SF fenced concrete yard space for lease

Close Proximity to Hwy 67

County of San Diego M-58 Outside Storage / MGF by Right

Asking lease rate: \$5,200 per month gross

The information contained herein has been given to us by the owner of the property or other sources we deem reliable. We have no reason to doubt its accuracy, but we do not guarantee it. All information should be verified prior to purchase or lease.