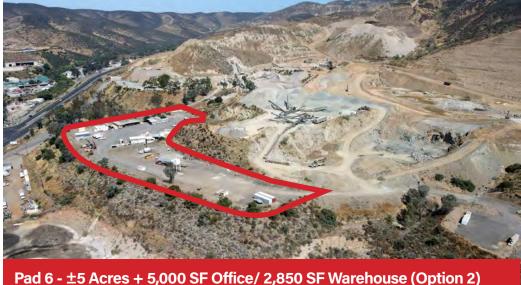

### **3 OPTIONS**

PAD 1 - 1.87 Net Usable Acres (Option 1)

PAD 6 - 5 Net Usable Acres + 5,000 SF Office/2,850 SF Warehouse (Option 2)

PAD 1 & 6 - 6.87 Acres + 5,000 SF Office/ 2,850 SF Warehouse (Option 3)

Warehouse building on Pad 6 with office, hydraulic lift & wash rack with clarifier.

10,000 Gallons Diesel Fuel tank with 2 pumps

Zoned M-58 (Outside storage/MFG By Right)

±1.87-6.87 Net usable acres with Power & water Pad 6 Only