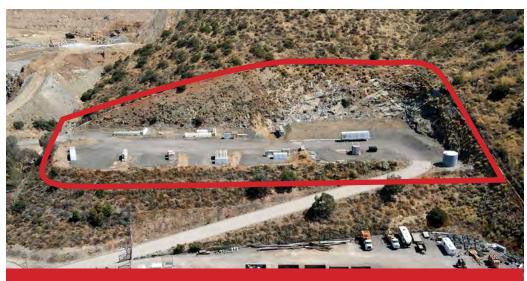

**Pad 1 - ±1.87 Acres (Option 1)** 

### **3 OPTIONS**

PAD 1 - 1.87 Net Usable Acres (Option 1)

PAD 6 - 5 Net Usable Acres + 5,000 SF Office/2,850 SF Warehouse (Option 2)

PAD 1 & 6 - 6.87 Acres + 5,000 SF Office/ 2,850 SF Warehouse (Option 3)