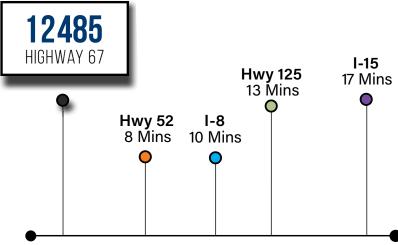

(Option 1)** 



### **3 OPTIONS**

PAD 1 - 1.87 Net Usable Acres (Option 1)

PAD 6 - 5 Net Usable Acres + 5,000 SF Office/2,850 SF Warehouse (Option 2)

PAD 1 & 6 - 6.87 Acres + 5,000 SF Office/ 2,850 SF Warehouse (Option 3)



Warehouse building on Pad 6 with office, hydraulic lift & wash rack with clarifier.



10,000 Gallons Diesel Fuel tank with 2 pumps



Zoned M-58 (Outside storage/MFG By Right)



±1.87-6.87 Net usable acres with Power & water Pad 6 Only



Rare graded, level yard



Excellent access to Hwy 67, 52, 125 & I-8

# **CORPORATE**NEIGHBORS



#### **Cameron Czubernat**

619 922 2192 cameron@cpgsd.com CA Lic. 01383317

#### **Kerry Schimpf**

619 920 0311 Kerry@cpgsd.com CA Lic. 00955075

#### **Andy Melzer**

760 420 1930 andy.melzer@cushwake.com CA Lic, 00865688









# APPROXIMATELY ±1.87 - 6.87 NET USABLE ACRES FOR LEASE

Contact brokers for pricing

#### Contact

#### **Cameron Czubernat**

619 922 2192 cameron@cpgsd.com CA Lic. 01383317

#### **Kerry Schimpf**

619 920 0311 Kerry@cpgsd.com CA Lic. 00955075

#### **Andy Melzer**

760 420 1930 andy.melzer@cushwake.com CA Lic, 00865688