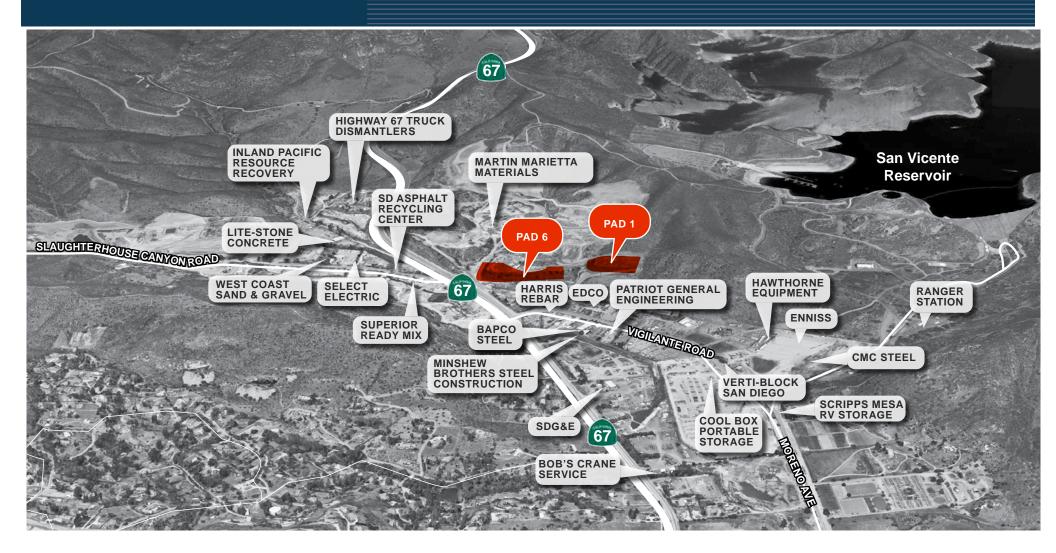

L LAND SITES located in East San Diego County. The properties are graded with level yards, excellent truck access, ideal for contractors yard, truck / trailer parking, storage of equipment and materials, etc.



**Pad 1 - ±1.87 Acres (Option 1)** 



### **3 OPTIONS**

PAD 1 - 1.87 Net Usable Acres (Option 1)

PAD 6 - 5 Net Usable Acres + 5,000 SF Office/2,850 SF Warehouse (Option 2)

PAD 1 & 6 - 6.87 Acres + 5,000 SF Office/ 2,850 SF Warehouse (Option 3)



Warehouse building on Pad 6 with office, hydraulic lift & wash rack with clarifier.



10,000 Gallons Diesel Fuel tank with 2 pumps



Zoned M-58 (Outside storage/MFG By Right)



±1.87-6.87 Net usable acres with Power & water Pad 6 Only



Rare graded, level yard



Excellent access to Hwy 67, 52, 125 & I-8

# **CORPORATE**NEIGHBORS



#### **Cameron Czubernat**

619 922 2192 cameron@cpgsd.com CA Lic. 01383317

#### **Kerry Schimpf**

619 920 0311 Kerry@cpgsd.com CA Lic. 00955075

#### **Andy Melzer**

760 420 1930 andy.melzer@cushwake.com CA Lic, 00865688









# APPROXIMATELY ±1.87 - 6.87 NET USABLE ACRES FOR LEASE

Contact brokers for pricing

#### Contact

#### **Cameron Czubernat**

619 922 2192 cameron@cpgsd.com CA Lic. 01383317

#### **Kerry Schimpf**

619 920 0311 Kerry@cpgsd.com CA Lic. 00955075

#### **Andy Melzer**

760 420 1930 andy.melzer@cushwake.com CA Lic, 00865688