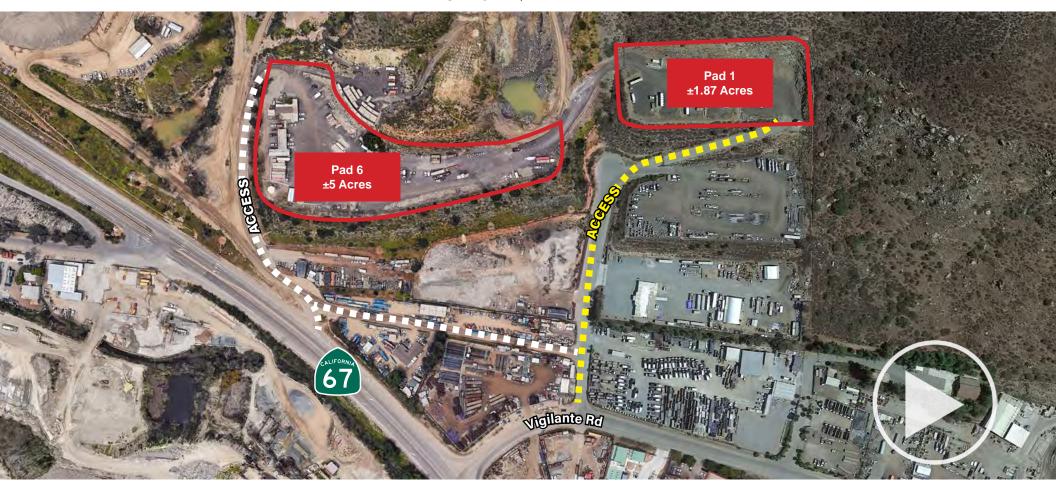

## **PROPERTY HIGHLIGHTS**

HIGH IMPACT INDUSTRIAL LAND SITES located in East San Diego County. The properties are graded with level yards, excellent truck access, ideal for contractors yard, truck / trailer parking, storage of equipment and materials, etc.

**Pad 1 - ±1.87 Acres (Option 1)** 

### **3 OPTIONS**

PAD 1 - 1.87 Net Usable Acres (Option 1)

PAD 6 - 5 Net Usable Acres + 5,000 SF Office/2,850 SF Warehouse (Option 2)

PAD 1 & 6 - 6.87 Acres + 5,000 SF Office/ 2,850 SF Warehouse (Option 3)

Warehouse building on Pad 6 with office, hydraulic lift & wash rack with clarifier.

10,000 Gallons Diesel Fuel tank with 2 pumps

Zoned M-58 (Outside storage/MFG By Right)

±1.87-6.87 Net usable acres with Power & water Pad 6 Only

Rare graded, level yard

Excellent access to Hwy 67, 52, 125 & I-8