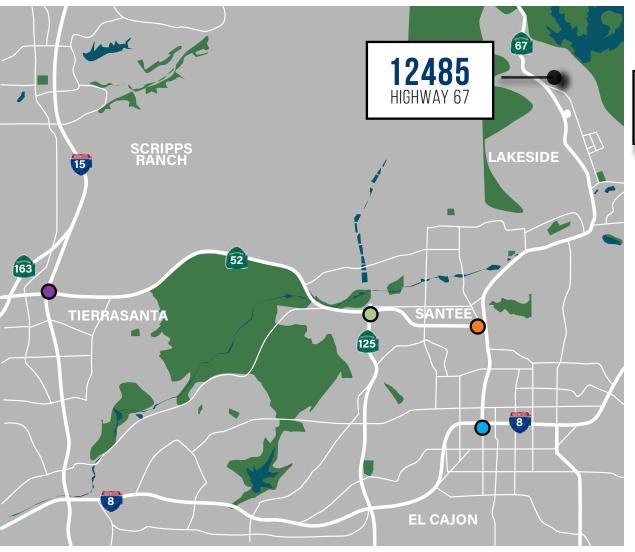

s (Option 1)** 



### **3 OPTIONS**

PAD 1 - 1.87 Net Usable Acres (Option 1)

PAD 6 - 5 Net Usable Acres + 5,000 SF Office/2,850 SF Warehouse (Option 2)

PAD 1 & 6 - 6.87 Acres + 5,000 SF Office/ 2,850 SF Warehouse (Option 3)



Warehouse building on Pad 6 with office, hydraulic lift & wash rack with clarifier.



10,000 Gallons Diesel Fuel tank with 2 pumps



Zoned M-58 (Outside storage/MFG By Right)



±1.87-6.87 Net usable acres with Power & water Pad 6 Only



Rare graded, level yard



Excellent access to Hwy 67, 52, 125 & I-8

# **CORPORATE**NEIGHBORS



#### **Cameron Czubernat**

619 922 2192 cameron@cpgsd.com CA Lic. 01383317

#### **Kerry Schimpf**

619 920 0311 Kerry@cpgsd.com CA Lic. 00955075

#### **Andy Melzer**

760 420 1930 andy.melzer@cushwake.com CA Lic, 00865688









# APPROXIMATELY ±1.87 - 6.87 NET USABLE ACRES FOR LEASE

Contact brokers for pricing

#### Contact

#### **Cameron Czubernat**

619 922 2192 cameron@cpgsd.com CA Lic. 01383317

#### **Kerry Schimpf**

619 920 0311 Kerry@cpgsd.com CA Lic. 00955075

#### **Andy Melzer**

760 420 1930 andy.melzer@cushwake.com CA Lic, 00865688