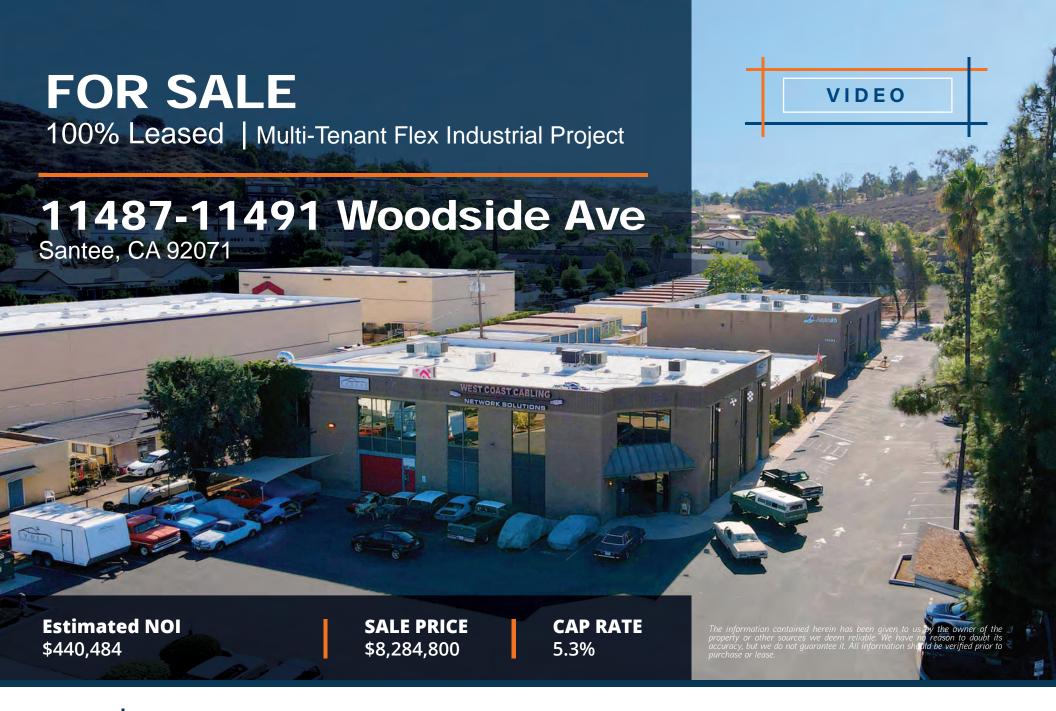

## **Property Highlights**

3

NUMBER OF BUILDINGS

41,420

SQUARE FEET (APPROXIMATELY)

**Visibility** 

FREEWAY VISIBLE AND ACCESSIBLE

3.44

**ACRES** 

**Power** 

**HEAVY POWER** 

**Up to 20'** 

BUILDING HEIGHT

Loading

GRADE & DOCK LOADING

100%

OCCUPIED
WITH 4 TENANTS

**Zoning** 

CITY OF SANTEE I-L ZONE

The information contained herein has been given to us by the owner of the property or other sources we deem reliable. We have no reason to doubt its accuracy, but we do not guarantee it. All information should be verified prior to purchase or lease.