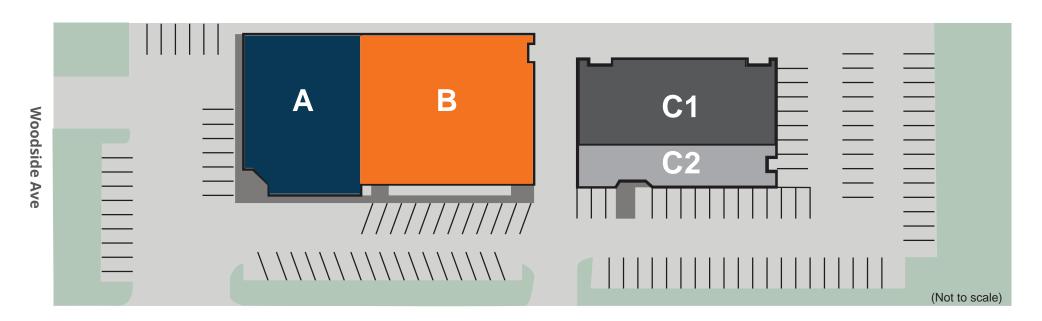

| Building | Tenant in Place    | SF Leased<br>(Approx) | Currently<br>Monthly Rent   |
|----------|--------------------|-----------------------|-----------------------------|
| Α        | Evolve Custom Auto | 15,708 SF             | \$17,279 (\$1.10 PSF Gross) |
| В        | EMISTA Inc.        | 11,000 SF             | \$11,227 (\$1.02 PSF Gross) |
| C1       | TelData            | 6,000SF               | \$7,000 (\$1.16 PSF Gross)  |
| C2       | Aspire Inc.        | 8,712 SF              | \$10,114 (\$1.16 PSF Gross) |
|          |                    | 41,420 SF             | \$45,620/Month Gross        |