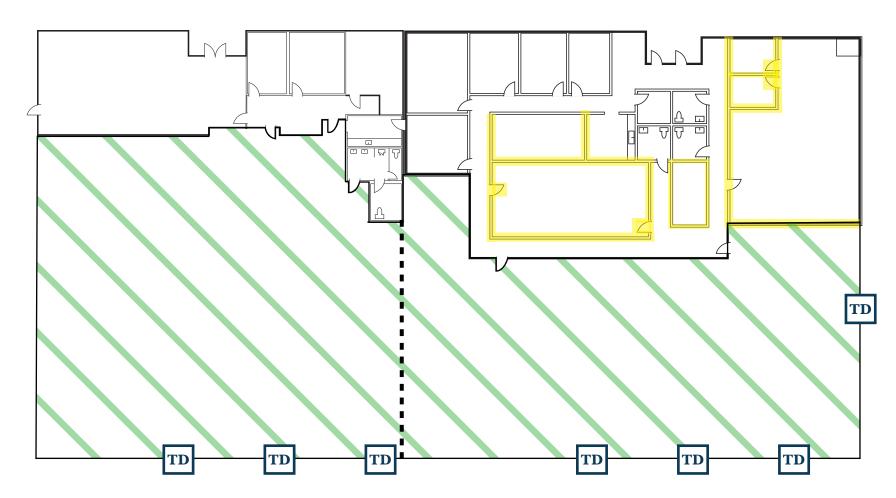

# Floor Plan

The information contained herein has been given to us by the owner of the property or other sources we deem reliable. We have no reason to doubt its accuracy, but we do not guarantee it. All information should be verified prior to purchase or lease.

# Property Highlights

Approx 17,000 Sf on 1.83 Acres

Demo to suit offices

Gas to property

18-20' clear height

Cul-de-sac street with ample on-site parking

Unique city of Santee dual zoning (Light Industrial & General Commercial)

Concrete drive around with 2 driveways

Fire sprinklers

Close proximity to Hwy 67, 52 Interchange

Eight (8) 12x14 grade-level truck doors and One (1) dock-high loading area

800 amps 3 phase power

Lease Rate: \$1.49 psf gross