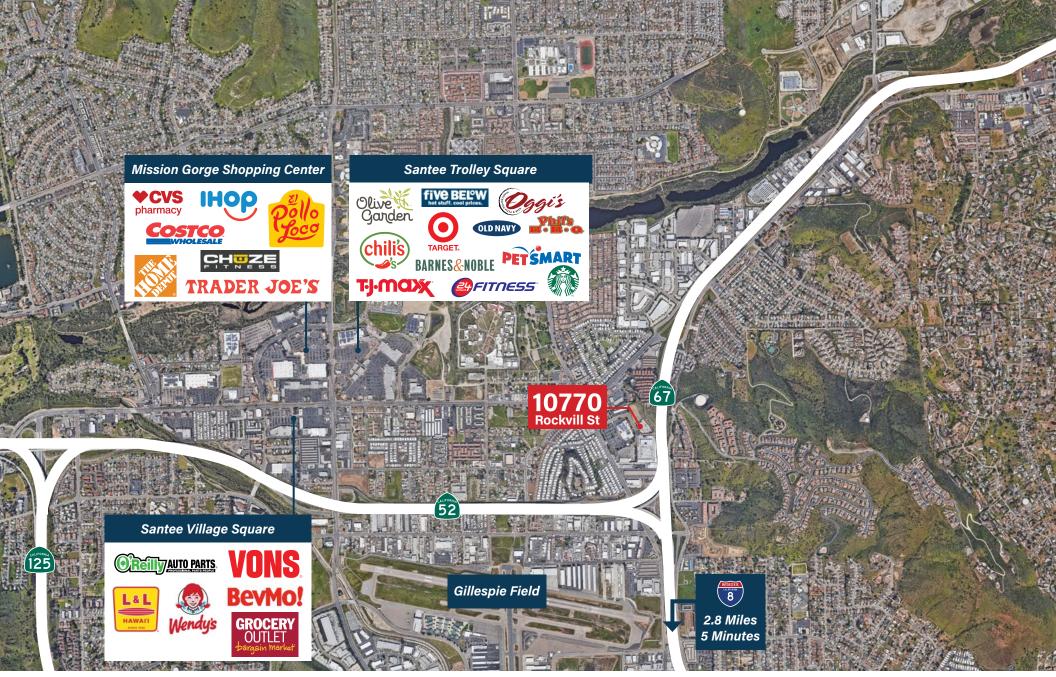

# +17,000 SF Building on 1.83 Acres 10770 Rockvill Street | Santee, CA 92071

The information contained herein has been given to us by the owner of the property or other sources we deem reliable. We have no reason to doubt its accuracy, but we do not quarantee it. All information should be verified prior to purchase or lease.

# Property Highlights

Approx 17,000 Sf on 1.83 Acres

Demo to suit offices

Gas to property

18-20' clear height

Cul-de-sac street with ample on-site parking

Unique city of Santee dual zoning (Light Industrial & General Commercial)

Concrete drive around with 2 driveways

Fire sprinklers

Close proximity to Hwy 67, 52 Interchange

Eight (8) 12x14 grade-level truck doors and One (1) dock-high loading area

800 amps 3 phase power

Lease Rate: \$1.49 psf gross