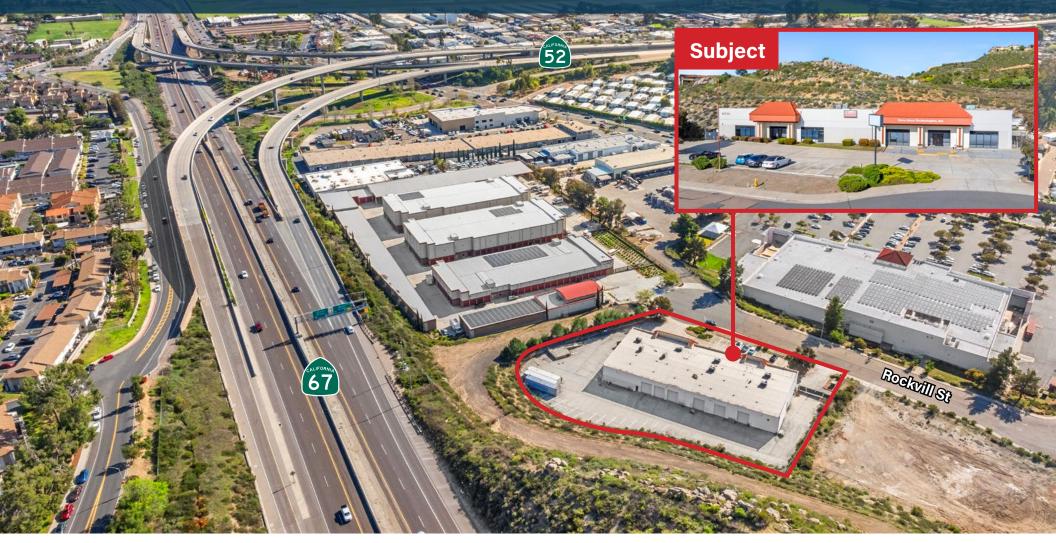

# +17,000 SF Building on 1.83 Acres 10770 Rockvill Street | Santee, CA 92071

The information contained herein has been given to us by the owner of the property or other sources we deem reliable. We have no reason to doubt its accuracy, but we do not quarantee it. All information should be verified prior to purchase or lease.

# Property Highlights

Approx 17,000 Sf on 1.83 Acres

Demo to suit offices

Gas to property

18-20' clear height

Cul-de-sac street with ample on-site parking

Unique city of Santee dual zoning (Light Industrial & General Commercial)

Concrete drive around with 2 driveways

Fire sprinklers

Close proximity to Hwy 67, 52 Interchange

Eight (8) 12x14 grade-level truck doors and One (1) dock-high loading area

800 amps 3 phase power

Lease Rate: \$1.49 psf gross