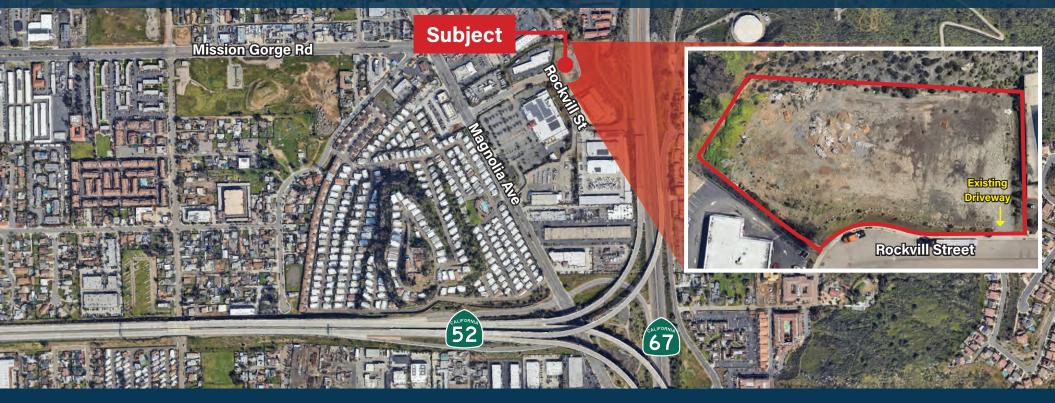

### FOR SALE IN SANTEE

### ±2.08 Acre Industrial Zoned Development Site

10756 Rockvill Street | Santee, CA 92071

Immediate access to Highway 67 & 52

Strategic East County San Diego Location

Rough graded with all utilities to site

Approximately ±2.08 Acres APN: 384-470-09

Full set of working drawings for a 20,000 SF multi-tenant industrial building ready for submission

Zoning IL / GC

CONTACT BROKERS
FOR PRICING

The information contained herein has been given to us by the owner of the property or other sources we deem reliable. We have no reason to doubt its accuracy, but we do not quarantee it. All information should be verified prior to purchase or lease.