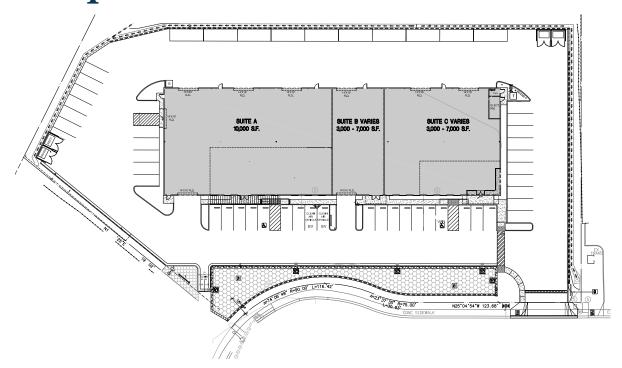

ockvill Street | Santee, CA 92071





Immediate access to Highway 67 & 52



Strategic East County San Diego Location



Rough graded with all utilities to site



Approximately ±2.08 Acres APN: 384-470-09



Full set of working drawings for a 20,000 SF multi-tenant industrial building ready for submission



Zoning IL / GC



CONTACT BROKERS
FOR PRICING

The information contained herein has been given to us by the owner of the property or other sources we deem reliable. We have no reason to doubt its accuracy, but we do not quarantee it. All information should be verified prior to purchase or lease.

#### **CAMERON CZUBERNAT**

619 922 2192 cameron@cpgsd.com CA Lic. 01383317

### **KERRY SCHIMPF**

619 920 0311 kerry@cpgsd.com CA Lic. 00955075



## Renderings





# Proposed Site-Plan



### **CAMERON CZUBERNAT**

619 922 2192 cameron@cpgsd.com CA Lic. 01383317

#### **KERRY SCHIMPF**

619 920 0311 kerry@cpgsd.com CA Lic. 00955075



The information contained herein has been given to us by the owner of the property or other sources we deem reliable. We have no reason to doubt its accuracy, but we do not guarantee it. All information should be verified prior to purchase or lease.