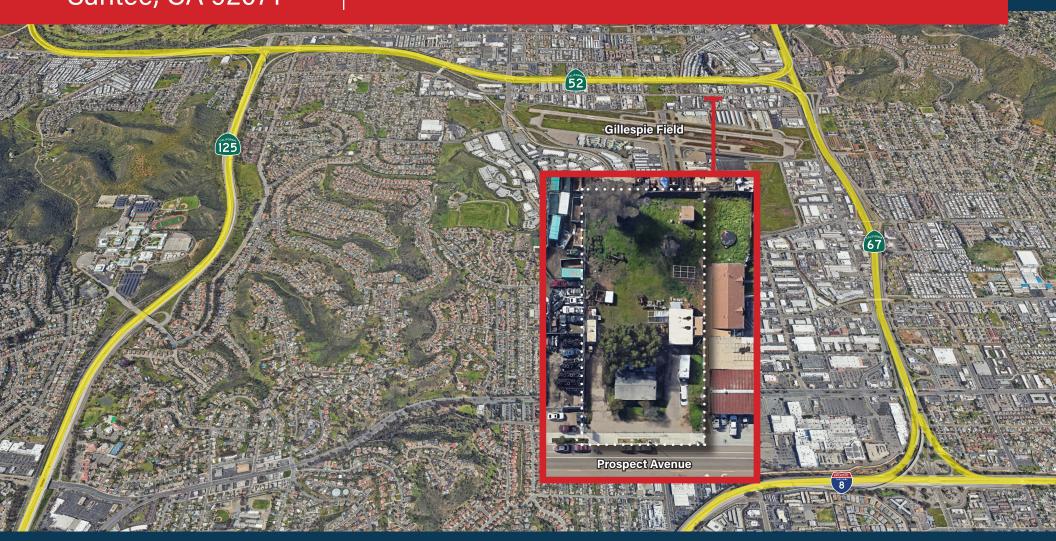

## 10527 Prospect Avenue Santee, CA 92071

## 10527 Prospect Avenue Santee, CA 92071

I-G ZONED INDUSTRIAL SITE located in Santee. The property is level and has excellent truck access with two driveways.