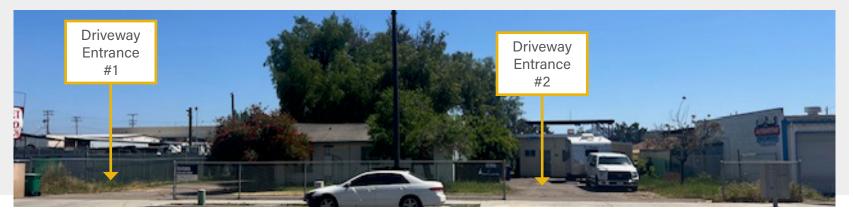

## 10527 Prospect Avenue Santee, CA 92071

I-G ZONED INDUSTRIAL SITE located in Santee. The property is level and has excellent truck access with two driveways.

## PROPERTY HIGHLIGHTS

175 Amp 3 phase power to shop

City Infrastructure in place

Level fenced site with 2 driveways + drive around access

City of Santee I-G Zoning

Approx. 1,480 SF House + 900 SF Shop (Includes office + restroom)