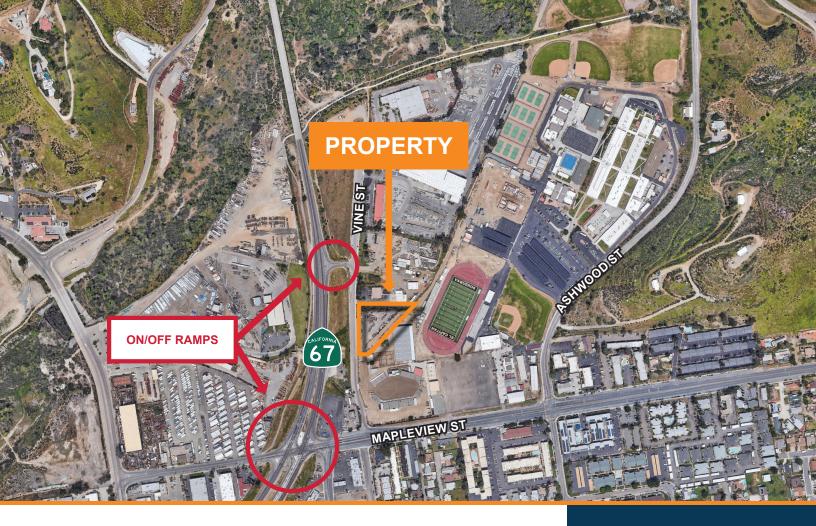

## **Property Highlights**

1 Acre storage yard

Outside storage allowed by right

Fenced, lights, power and water available

Ideal contractor storage, truck/trailer parking, etc.

County of San Diego M-54 Industrial Zoning

Visible from Hwy 67 + direct on/off ramp access

Lease Rate: \$7,850/Mo Gross