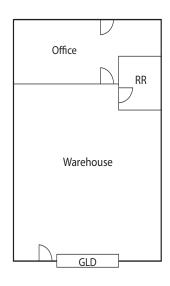

## **Property Highlights:**

- 1,600 Industrial suite
- 1 private offices
- 1 grade level doors
- 1 restroom
- Bonus Mezzanine
- 100 Amps, 3 phase power
- Fire Sprinklers
- City of El Cajon M-Zone
- Close to Hwy 67 & Fwys 52, 125 & I-8
- Asking Lease Rate: \$0.99 psf gross

## Floor Plan:

The information contained herein has been given to us by the owner of the property or other sources we deem reliable. We have no reason to doubt its accuracy, but we do not guarantee it. All information should be verified prior to purchase or lease