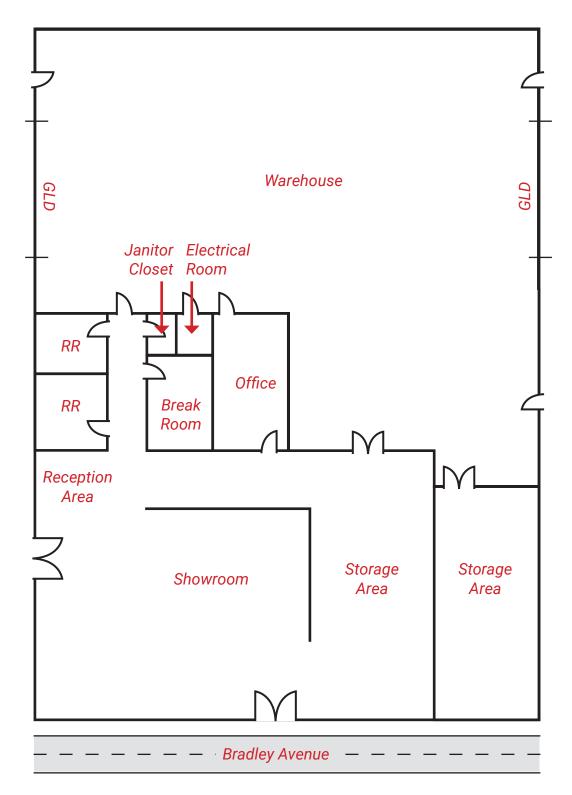

## **FLOOR PLAN**

The information contained herein has been given to us by the owner of the property or other sources we deem reliable. We have no reason to doubt its accuracy, but we do not guarantee it. All information should be verified prior to purchase or lease.

## **PROPERTY HIGHLIGHTS**

Showroom/Bullpen Area, Break Room, 1 Private Office, 2 Restrooms

2 Grade-Level Doors

14' Clear Height

FOR RENT

Close to Hwy 125, Interstate 8 and Highway 67

Gas to Property

**3-Phase Power** 