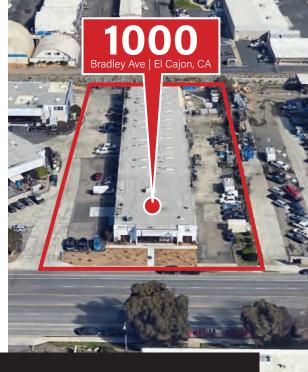

# 6,000 SF Industrial/ Showroom

1000 W. Bradley Ave Suite A & B El Cajon, CA 92020