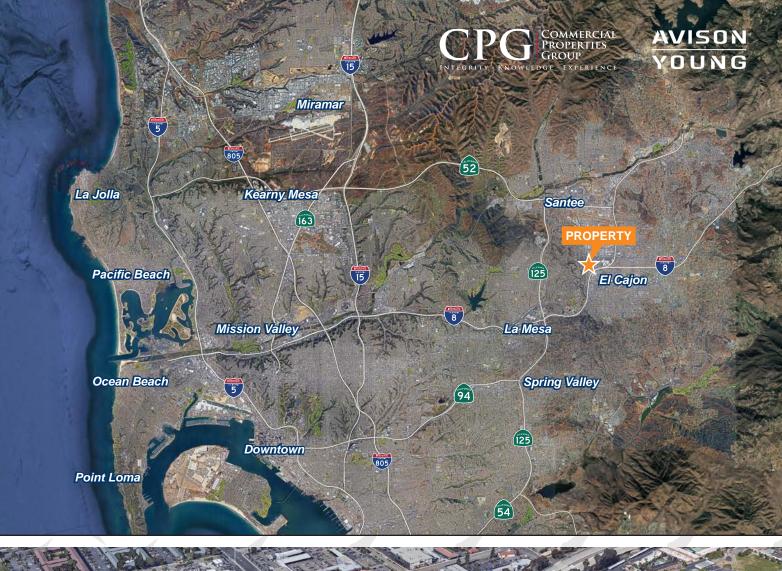

Easy access to Interstate 8 and 67 Freeway, close to 125 Freeway,

 \$\$
 Asking lease rate:

 27,000 SF Bldgs x \$0.69 NNN =
 \$18,775

 140,100 SF excess land x \$0.15/SF NNN =
 \$21,175

 Total Rent =
 \$39,950 NNN

1100 WAGNER AVENUE EL CAJON, CA 92020

Heavy Commercial/Industrial Site: 27,200 SF on 5 Acres