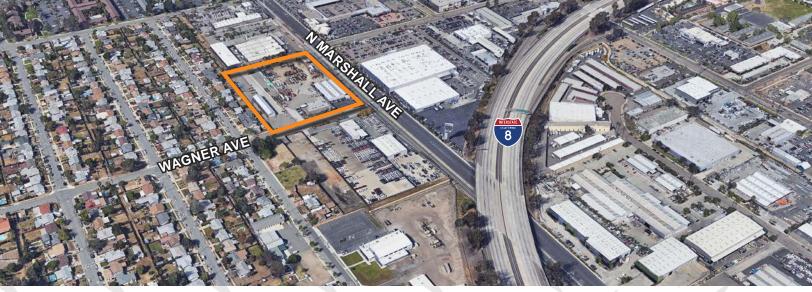

## **Property Highlights**

SF 6,700 SF office area 20,500 SF shop/warehouse area 5 Acre site

1

**P** 

Fully fenced, partially paved parking area

City of El Cajon CM zone. Allows for both industrial and commercial uses including light mfg & distribution, vehicle parking, equipment/machinery sales-rental-service & repair, construction services, trucking terminal and a specific overlay for new vehicle sales.

1100 WAGNER AVENUE EL CAJON, CA 92020

Heavy Commercial/Industrial Site: 27,200 SF on 5 Acres