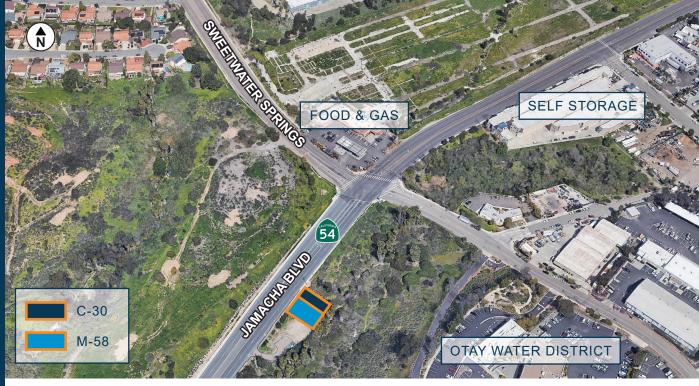

## FOR SALE JAMACHA BLVD

IO,000 SF FENCED YARD
OUTSIDE STORAGE MFG BY RIGHT
PROPERTY (M-58 PORTION)

SPRING VALLEY, CA 91978

## **Property Features**

- 10,000 SF fenced yard with direct access to Jamacha Blvd
- Dual zone: M-58 & C-30
   6,500 SF APN: 505-672-19-00 (M-58)
   3,500 SF APN: 505-672-20-00 (C-30)
- Close proximity to Hwy 94
- M58 Zoning: County of San Diego M-58
  high impact industrial zone allows for outside storage and outside manufacturing
  by right.
- C30 Zoning: County of San Diego C-30
   Office-Professional allows administrative
   and professional offices and other limited
   commercial uses.
- Asking: \$400,000