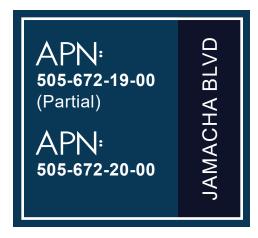

## **Property Features**

- 10,000 SF fenced yard with direct access to Jamacha Blvd
- Dual zone: M-58 & C-30
   6,500 SF APN: 505-672-19-00 (M-58)
   3,500 SF APN: 505-672-20-00 (C-30)
- Close proximity to Hwy 94
- M58 Zoning: County of San Diego M-58
  high impact industrial zone allows for outside storage and outside manufacturing
  by right.
- C30 Zoning: County of San Diego C-30
   Office-Professional allows administrative
   and professional offices and other limited
   commercial uses.
- Asking: \$400,000