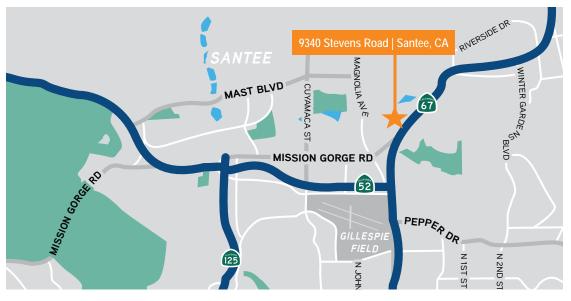

## PROPERTY **HIGHLIGHTS**

Located in Santee

Quick Access to: Hwy 67, Hwy 52 & I-8

New Landscaping

Grade & Dock Loading Doors

Fully Sprinklered

2 Points of Ingress and Egress

High Image Office Improvements