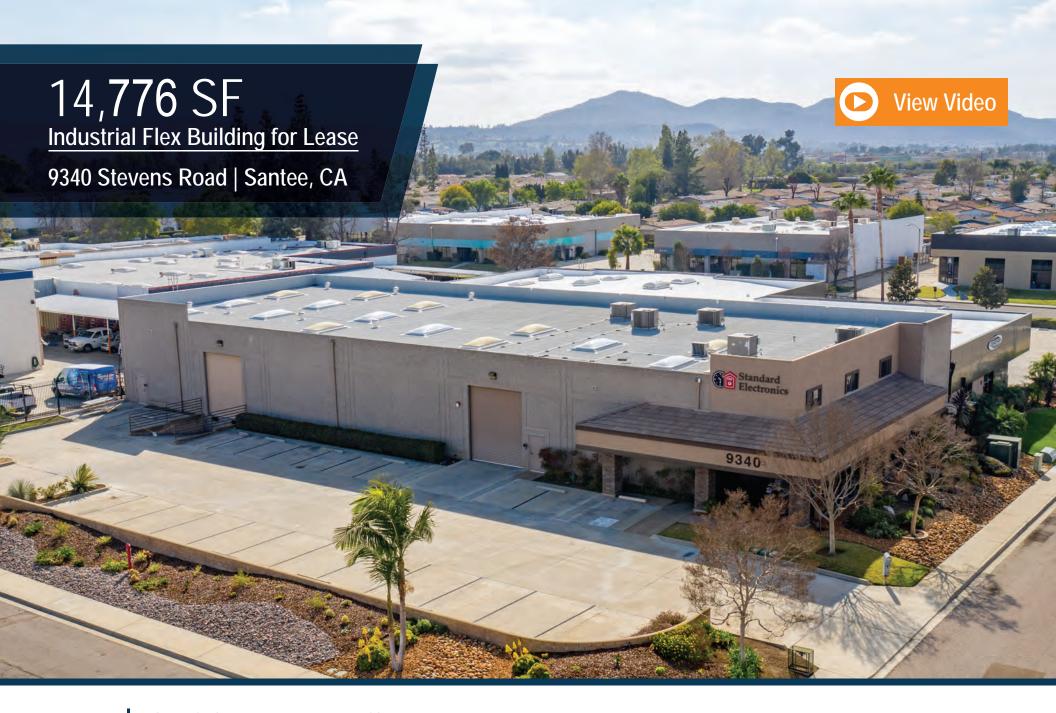

## PROPERTY **HIGHLIGHTS**

Located in Santee

Quick Access to: Hwy 67, Hwy 52 & I-8

New Landscaping

Grade & Dock Loading Doors

Fully Sprinklered

2 Points of Ingress and Egress

High Image Office Improvements

Power: 400 Amps + 3 Phase

High Quality Flex/Industrial Facility

18' Warehouse Clear Height

Superior Industrial Park

## PROPERTY **FEATURES**

- Office area features includes: reception, 9 large glass lined private offices with built in desks and drafting tables, multiple bullpen areas, large printing room, 2 conference rooms, full training classroom with surround audio & video production, multiple storage areas, kitchen with breakroom, 4 restrooms (one with shower), 5 HVAC units, server room with dedicated AC, clean assembly room, cat 5 wiring, and smart card door access control system.
- Warehouse features include: 400 amps of 3 phase power, fire sprinklers, skylights, 1 grade level door, 1 dock high loading door, secure tool storage area, 18' clear height.
- Corner concrete parking lot featuring: 26 parking spaces with 2 driveways.
- Available September 1, 2021
- Asking Lease Rate = \$1.15 Per SF Gross