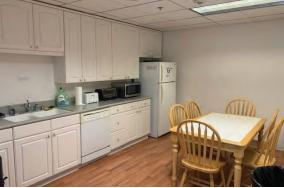

## PROPERTY **FEATURES**

- Office area features includes: reception, 9 large glass lined private offices with built in desks and drafting tables, multiple bullpen areas, large printing room, 2 conference rooms, full training classroom with surround audio & video production, multiple storage areas, kitchen with breakroom, 4 restrooms (one with shower), 5 HVAC units, server room with dedicated AC, clean assembly room, cat 5 wiring, and smart card door access control system.
- Warehouse features include: 400 amps of 3 phase power, fire sprinklers, skylights, 1 grade level door, 1 dock high loading door, secure tool storage area, 18' clear height.
- Corner concrete parking lot featuring: 26 parking spaces with 2 driveways.
- Available September 1, 2021
- Asking Lease Rate = \$1.15 Per SF Gross