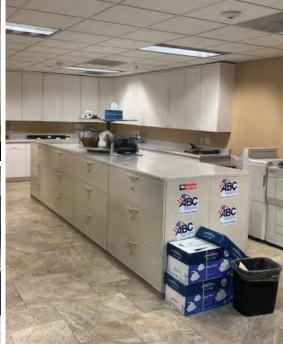

## PROPERTY **FEATURES**

- Office area features includes: reception, 9 large glass lined private offices with built in desks and drafting tables, multiple bullpen areas, large printing room, 2 conference rooms, full training classroom with surround audio & video production, multiple storage areas, kitchen with breakroom, 4 restrooms (one with shower), 5 HVAC units, server room with dedicated AC, clean assembly room, cat 5 wiring, and smart card door access control system.
- Warehouse features include: 400 amps of 3 phase power, fire sprinklers, skylights, 1 grade level door, 1 dock high loading door, secure tool storage area, 18' clear height.
- Corner concrete parking lot featuring: 26 parking spaces with 2 driveways.
- Available September 1, 2021
- Asking Lease Rate = \$1.15 Per SF Gross