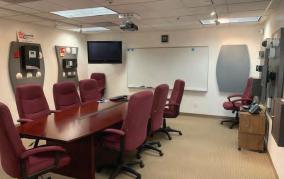

## PROPERTY **FEATURES**

- Office area features includes: reception, 9 large glass lined private offices with built in desks and drafting tables, multiple bullpen areas, large printing room, 2 conference rooms, full training classroom with surround audio & video production, multiple storage areas, kitchen with breakroom, 4 restrooms (one with shower), 5 HVAC units, server room with dedicated AC, clean assembly room, cat 5 wiring, and smart card door access control system.
- Warehouse features include: 400 amps of 3 phase power, fire sprinklers, skylights, 1 grade level door, 1 dock high loading door, secure tool storage area, 18' clear height.
- Corner concrete parking lot featuring: 26 parking spaces with 2 driveways.
- Available September 1, 2021
- Asking Lease Rate = \$1.15 Per SF Gross