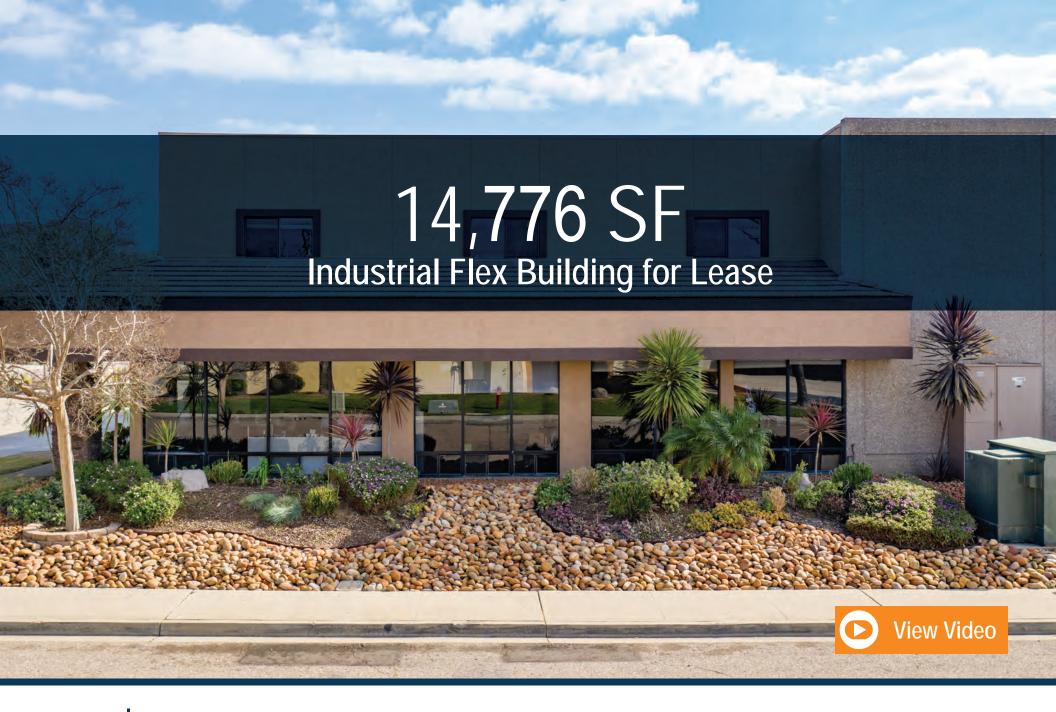

## PROPERTY **HIGHLIGHTS**

Located in Santee

Quick Access to: Hwy 67, Hwy 52 & I-8

New Landscaping

Grade & Dock Loading Doors

Fully Sprinklered

2 Points of Ingress and Egress

High Image Office Improvements

Power: 400 Amps + 3 Phase

High Quality Flex/Industrial Facility

18' Warehouse Clear Height

Superior Industrial Park