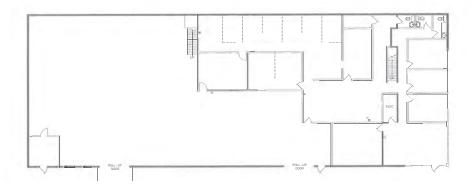

## PROPERTY **FEATURES**

- Office area features includes: reception, 9 large glass lined private offices with built in desks and drafting tables, multiple bullpen areas, large printing room, 2 conference rooms, full training classroom with surround audio & video production, multiple storage areas, kitchen with breakroom, 4 restrooms (one with shower), 5 HVAC units, server room with dedicated AC, clean assembly room, cat 5 wiring, and smart card door access control system.
- Warehouse features include: 400 amps of 3 phase power, fire sprinklers, skylights, 1 grade level door, 1 dock high loading door, secure tool storage area, 18' clear height.
- Corner concrete parking lot featuring: 26 parking spaces with 2 driveways.
- Available September 1, 2021
- Asking Lease Rate = \$1.15 Per SF Gross

SECOND FLOOR

CAMERON CZUBERNAT 619.462.5100 cameron@cpgsd.com CA Lic. 01383317 KERRY SCHIMPF 619.462.3100 Kerry@cpgsd.com CA Lic. 00955075