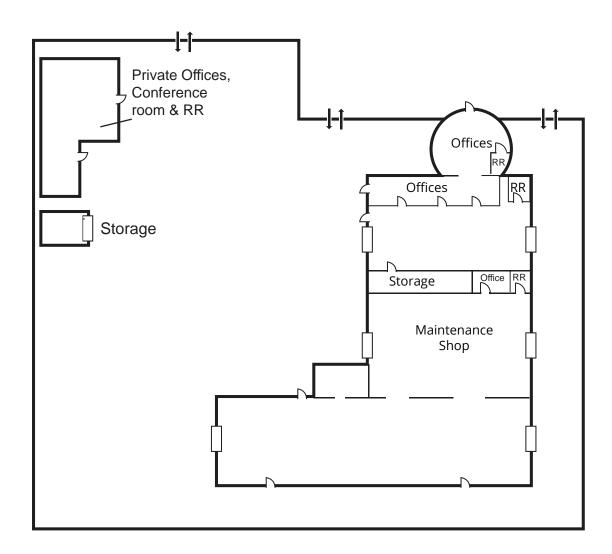

### SITE **PLAN**

The information contained herein has been given to us by the owner of the property or other sources we deem reliable. We have no reason to doubt its accuracy, but we do not quarantee it. All information should be verified prior to purchase or lease.

#### PROPERTY **FEATURES**

- 28,000 SF on 2 Acres
- 25,700 SF building with 1,000 SF of office space with reception area, 2 private offices, bullpen office are, kitchenette/breakroom, warehouse shop offices, and 3 restrooms
- 2,300 SF detached office space with reception, bullpen, break room, 2 private offices, 2 restroom, and 3 separate entrances
- Additional 1,000 SF office space with 4 private offices and 3 restrooms
- Heavy 480 volt power
- Clear span warehouse with 6 grade-level doors
- 3 curb cuts to street
- · Secure fenced yard
- Gas to property
- City of El Cajon M zone: outside storage entitled
- Close to I-8, Hwy 67 and Hwy 52
- Asking Price: \$6,000,000