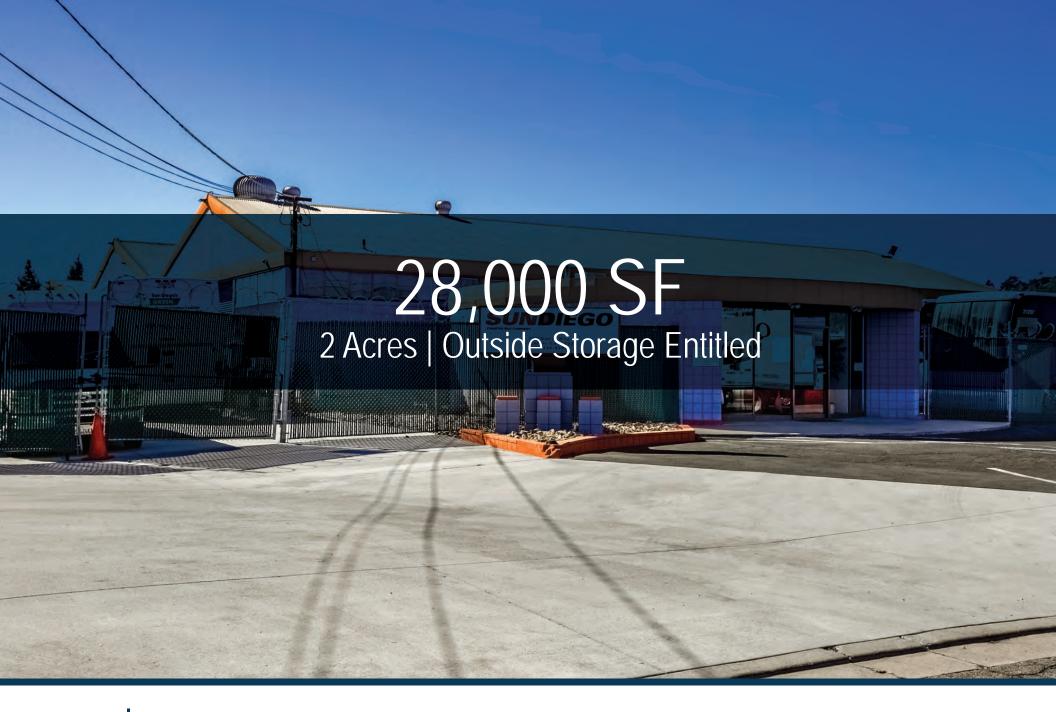

#### PROPERTY **FEATURES**

- 28,000 SF on 2 Acres
- 25,700 SF building with 1,000 SF of office space with reception area, 2 private offices, bullpen office are, kitchenette/breakroom, warehouse shop offices, and 3 restrooms
- 2,300 SF detached office space with reception, bullpen, break room, 2 private offices, 2 restroom, and 3 separate entrances
- Additional 1,000 SF office space with 4 private offices and 3 restrooms
- Heavy 480 volt power
- Clear span warehouse with 6 grade-level doors
- 3 curb cuts to street
- · Secure fenced yard
- Gas to property
- City of El Cajon M zone: outside storage entitled
- Close to I-8, Hwy 67 and Hwy 52
- Asking Price: \$6,000,000