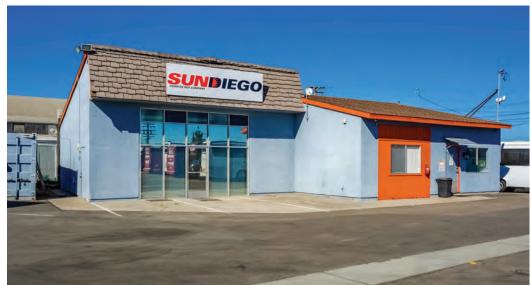

## PROPERTY **HIGHLIGHTS**

Located in El Cajon

Quick Access to: Hwy 67, Hwy 52 & I-8

Turnkey Fleet Maintenance Facility

6 Grade Loading Doors

Power: Heavy 480 Volt Power

3 Points of Ingress and Egress

High Quality Industrial Facility

#### PROPERTY **FEATURES**

- 28,000 SF on 2 Acres
- 25,700 SF building with 1,000 SF of office space with reception area, 2 private offices, bullpen office are, kitchenette/breakroom, warehouse shop offices, and 3 restrooms
- 2,300 SF detached office space with reception, bullpen, break room, 2 private offices, 2 restroom, and 3 separate entrances
- Additional 1,000 SF office space with 4 private offices and 3 restrooms
- Heavy 480 volt power
- Clear span warehouse with 6 grade-level doors
- 3 curb cuts to street
- · Secure fenced yard
- Gas to property
- City of El Cajon M zone: outside storage entitled
- Close to I-8, Hwy 67 and Hwy 52
- Asking Price: \$6,000,000