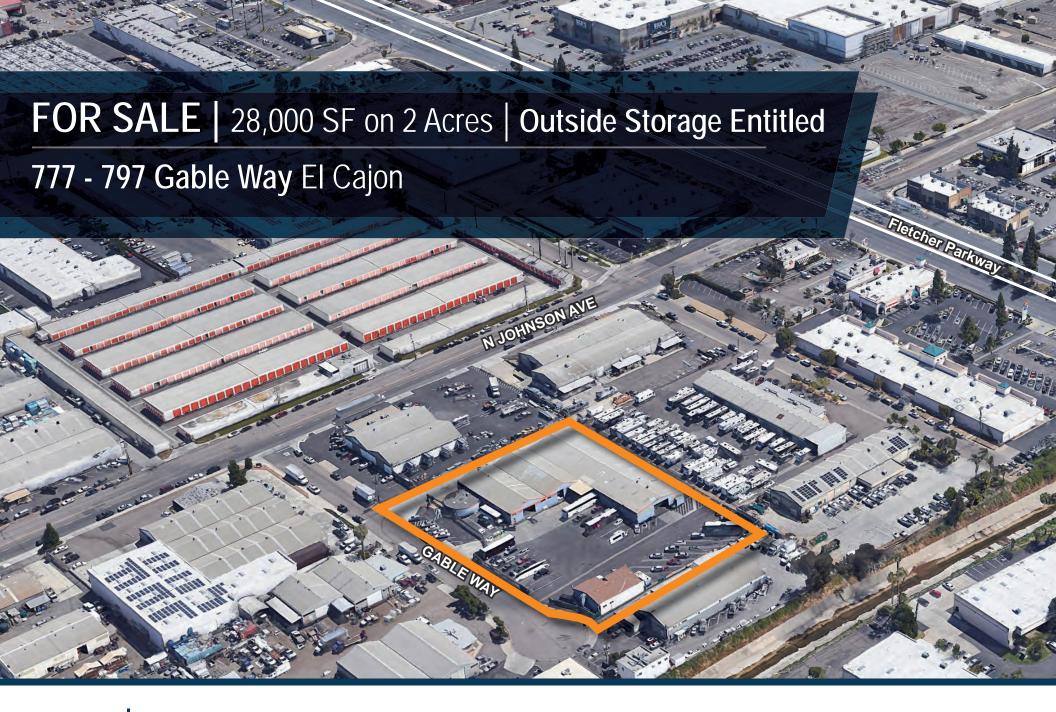

#### PROPERTY **FEATURES**

- 28,000 SF on 2 Acres
- 25,700 SF building with 1,000 SF of office space with reception area, 2 private offices, bullpen office are, kitchenette/breakroom, warehouse shop offices, and 3 restrooms
- 2,300 SF detached office space with reception, bullpen, break room, 2 private offices, 2 restroom, and 3 separate entrances
- Additional 1,000 SF office space with 4 private offices and 3 restrooms
- Heavy 480 volt power
- Clear span warehouse with 6 grade-level doors
- 3 curb cuts to street
- · Secure fenced yard
- Gas to property
- City of El Cajon M zone: outside storage entitled
- Close to I-8, Hwy 67 and Hwy 52
- Asking Price: \$6,000,000