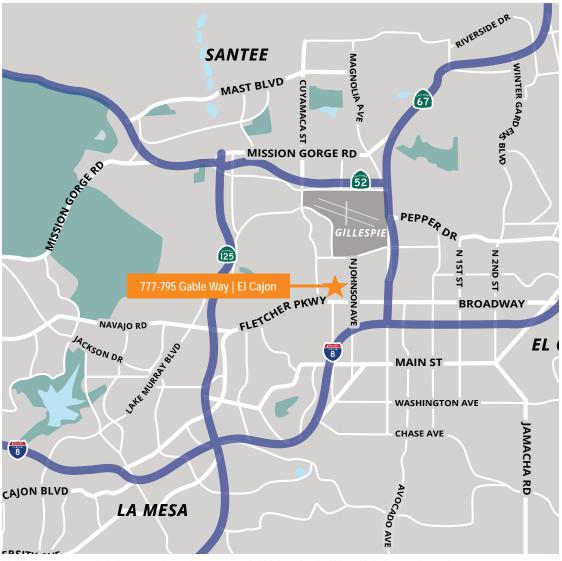

## PROPERTY **HIGHLIGHTS**

Located in El Cajon

Quick Access to: Hwy 67, Hwy 52 & I-8

Turnkey Fleet Maintenance Facility

6 Grade Loading Doors

Power: Heavy 480 Volt Power

3 Points of Ingress and Egress

High Quality Industrial Facility

#### PROPERTY **FEATURES**

- 28,000 SF on 2 Acres
- 25,700 SF building with 1,000 SF of office space with reception area, 2 private offices, bullpen office are, kitchenette/breakroom, warehouse shop offices, and 3 restrooms
- 2,300 SF detached office space with reception, bullpen, break room, 2 private offices, 2 restroom, and 3 separate entrances
- Additional 1,000 SF office space with 4 private offices and 3 restrooms
- Heavy 480 volt power
- Clear span warehouse with 6 grade-level doors
- 3 curb cuts to street
- · Secure fenced yard
- Gas to property
- City of El Cajon M zone: outside storage entitled
- Close to I-8, Hwy 67 and Hwy 52
- Asking Price: \$6,000,000