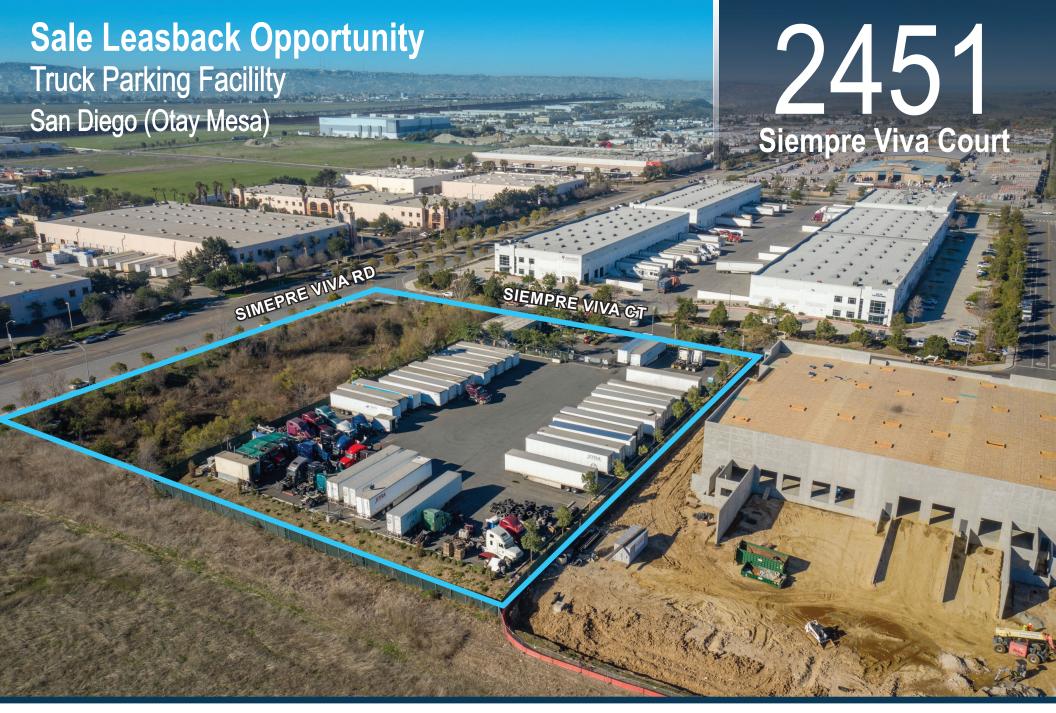

# **Sale Leasback Opportunity**

- 2451 Siempre Viva Court San Diego (Otay Mesa), CA 92154
- Fully Improved Truck Parking Facility
- Size: 2.0 net acres (3.60 gross acres)

## **Features**

- Two Blocks off the 905 Freeway
- Located in 1st class business park (Britannia Industrial Park)
- Quickly Expanding Market
- Scarcity of finished land
- Entitlement barriers for this type of product
- · High concentration of truck parking tenants in Otay Mesa
- Vacancy rate for truck parking yards is virtually zero