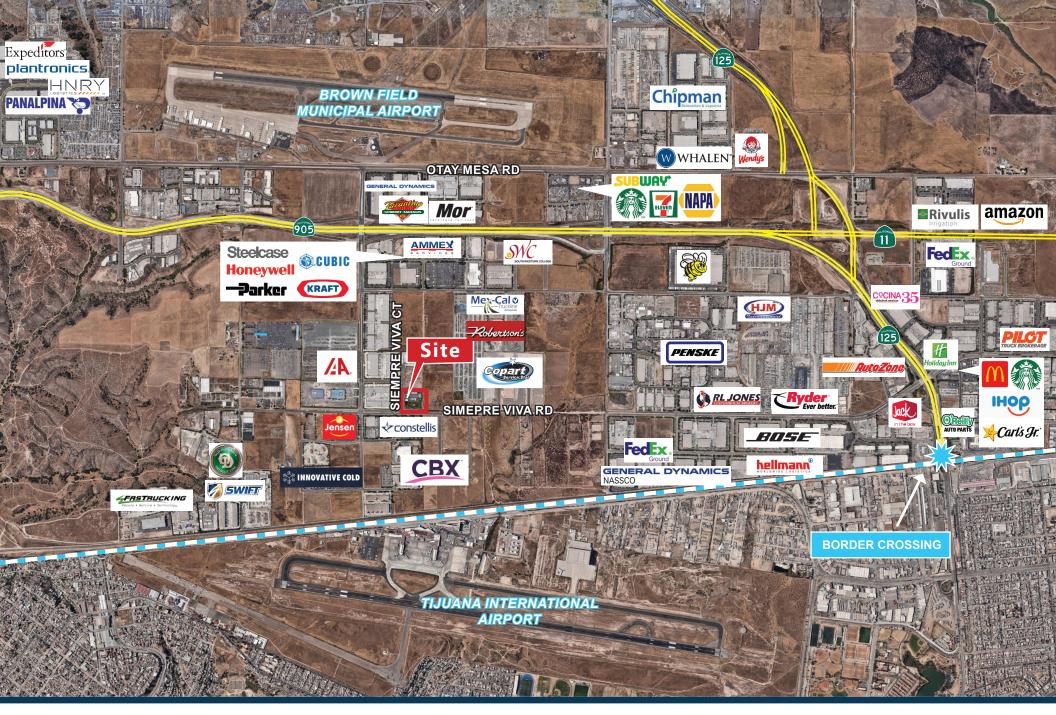

## **Features**

- Two Blocks off the 905 Freeway
- Located in 1st class business park (Britannia Industrial Park)
- Quickly Expanding Market
- Scarcity of finished land
- Entitlement barriers for this type of product
- · High concentration of truck parking tenants in Otay Mesa
- Vacancy rate for truck parking yards is virtually zero

## Major Companies in Otay Mesa Include

Amazon (3,300,000 distribution center under construction

 1,500 new jobs), General Dynamics, Plantronics, Parker,
 Kraft| Heinz, FedEx, Costco, Panasonic, Bose, Iron
 Mountain, Sharp, Honeywell, Steel Case