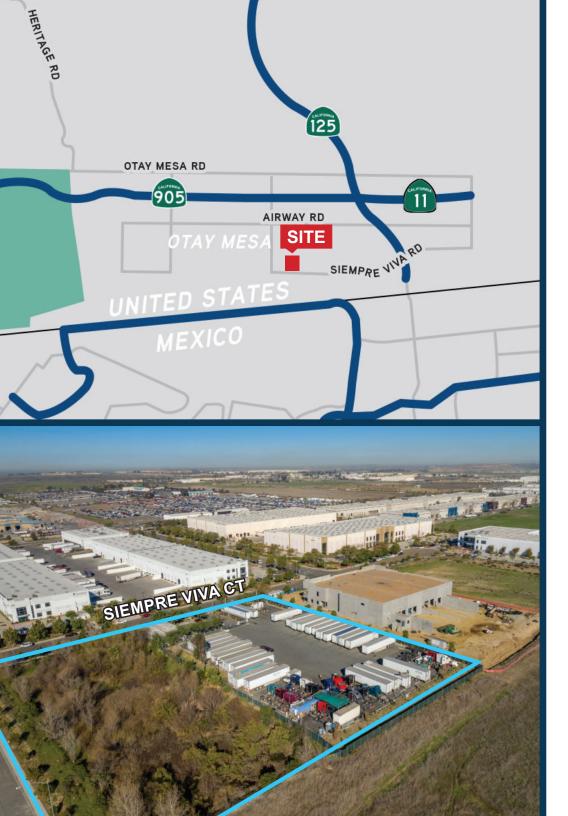

# **Sale Leasback Opportunity**

- 2451 Siempre Viva Court San Diego (Otay Mesa), CA 92154
- Fully Improved Truck Parking Facility
- Size: 2.0 net acres (3.60 gross acres)

## **Features**

- Two Blocks off the 905 Freeway
- Located in 1st class business park (Britannia Industrial Park)
- Quickly Expanding Market
- Scarcity of finished land
- Entitlement barriers for this type of product
- · High concentration of truck parking tenants in Otay Mesa
- Vacancy rate for truck parking yards is virtually zero