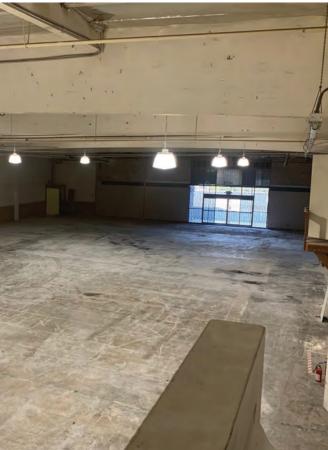

## FOR LEASE

2.2 Acres Fenced, Paved and Secure Yard + 14,000 SF Building in East County

1406 N Johnson Avenue El Cajon, CA 92020

www.cpgsd.com

14,000 SF industrial building: Concrete block construction, fire sprinklers

15% Office area

Abundant yard space

Zoning: City of El Cajon "M" zone allows for Outside Storage by right, heavy manufacturing and wholesale distribution

18'-20' Clear height

Rent: \$25,000/Mo NNN Firm Available Lease Term: 5-20 Years