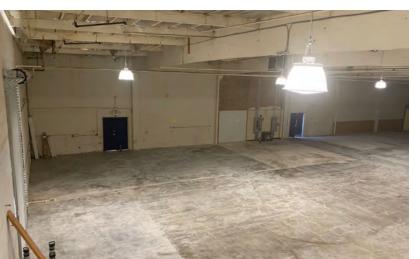

## FOR LEASE

2.2 Acres Fenced, Paved and Secure Yard + 14,000 SF Building in East County

1406 N Johnson Avenue El Cajon, CA 92020

www.cpgsd.com

14,000 SF industrial building: Concrete block construction, fire sprinklers

15% Office area

Abundant yard space

Zoning: City of El Cajon "M" zone allows for Outside Storage by right, heavy manufacturing and wholesale distribution

18'-20' Clear height

Rent: \$25,000/Mo NNN Firm Available Lease Term: 5-20 Years