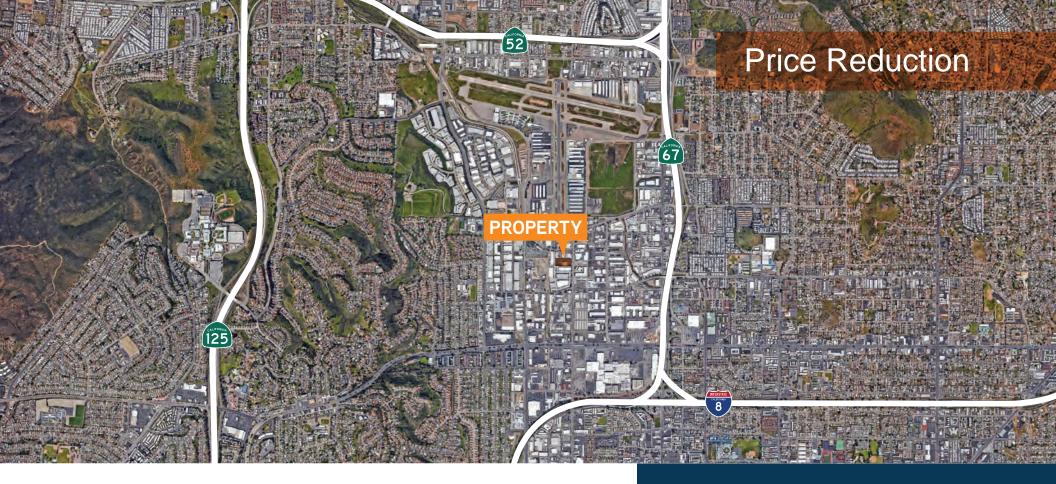

## FOR LEASE

2.2 Acres Fenced, Paved and Secure Yard + 14,000 SF Building in East County

1406 N Johnson Avenue El Cajon, CA 92020

www.cpgsd.com

14,000 SF industrial building: Concrete block construction, fire sprinklers

Close proximity to Interstate, 8 Freeway, 52 Freeway and 67 Freeway

The information contained herein has been given to us by the owner of the property or other sources we deem reliable. We have no reason to doubt its accuracy, but we do not guarantee it. All information should be verified prior to purchase or lease.