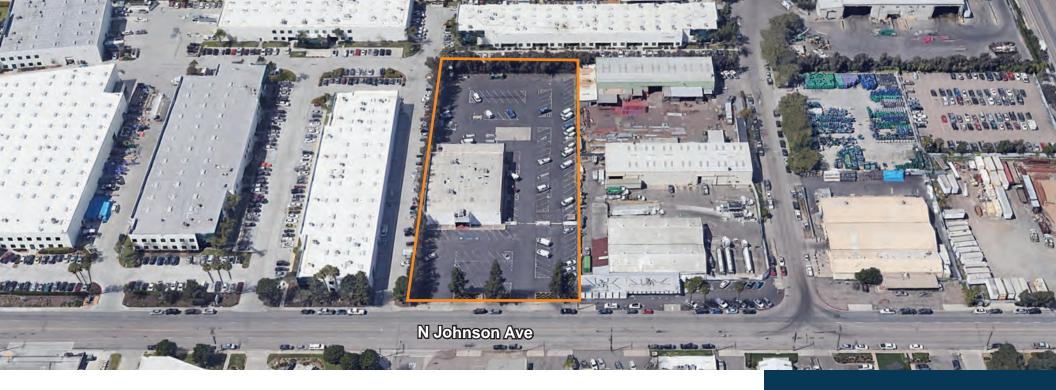

## FOR LEASE

2.2 Acres Fenced, Paved and Secure Yard + 14,000 SF Building in East County

1406 N Johnson Avenue El Cajon, CA 92020

www.cpgsd.com

14,000 SF industrial building: Concrete block construction, fire sprinklers

15% Office area

Abundant yard space

Zoning: City of El Cajon "M" zone allows for Outside Storage by right, heavy manufacturing and wholesale distribution

18'-20' Clear height

Rent: \$25,000/Mo NNN Firm Available Lease Term: 5-20 Years