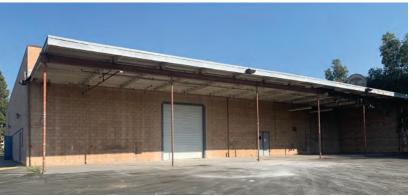

## FOR LEASE

2.2 Acres Fenced, Paved and Secure Yard + 14,000 SF Building in East County

1406 N Johnson Avenue El Cajon, CA 92020

www.cpgsd.com

14,000 SF industrial building: Concrete block construction, fire sprinklers

15% Office area

Abundant yard space

Zoning: City of El Cajon "M" zone allows for Outside Storage by right, heavy manufacturing and wholesale distribution

18'-20' Clear height

Rent: \$25,000/Mo NNN Firm Available Lease Term: 5-20 Years