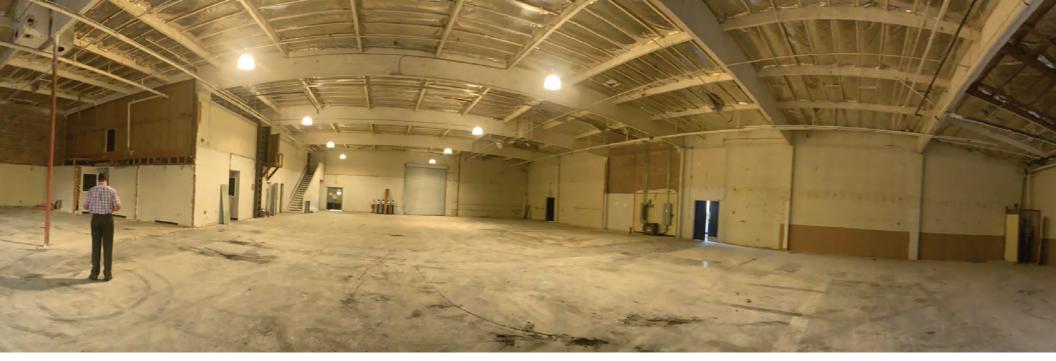

## FOR LEASE

2.2 Acres Fenced, Paved and Secure Yard + 14,000 SF Building in East County

1406 N Johnson Avenue El Cajon, CA 92020

www.cpgsd.com

14,000 SF industrial building: Concrete block construction, fire sprinklers

15% Office area

Abundant yard space

Zoning: City of El Cajon "M" zone allows for Outside Storage by right, heavy manufacturing and wholesale distribution

18'-20' Clear height

Rent: \$25,000/Mo NNN Firm Available Lease Term: 5-20 Years