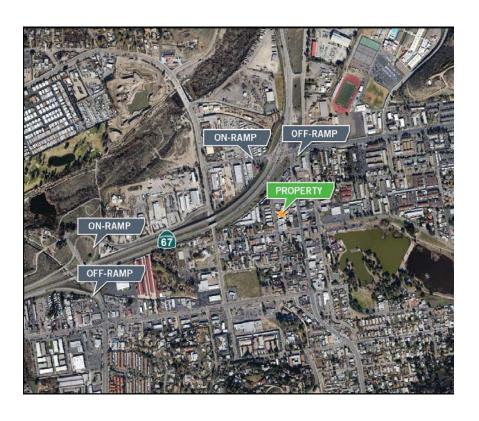

### AERIAL MAP

### **Property Highlights**

- 23,500 SF Multiple Building Campus including 8 private offices, showroom, storage, and separate caretaker residence
- 3 freestanding buildings including 5 restrooms (3 multi-fixture with shower), 10 grade level doors & 2 dock high doors
- Fire sprinklers, gas, heavy power, and all other utilities to site
- 2.27 acre corner site with 7 parcels102 Parking Spaces (13.6:1000 SF)
- Large, fenced and paved parking area with 6 separate driveways to access property
- Central location in downtown Lakeside
- County of San Diego General Commercial C-36 Zone with grandfathering for a machine shop
- Next to Hwy 67 on / off ramps, near Hwy 52 & I-8