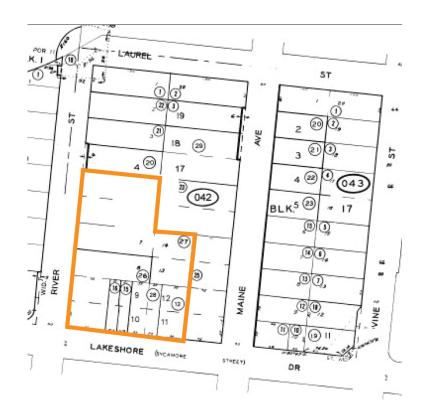

### **Property Highlights**

- 23,500 SF Multiple Building Campus including 8 private offices, showroom, storage, and separate caretaker residence
- 3 freestanding buildings including 5 restrooms (3 multi-fixture with shower), 10 grade level doors & 2 dock high doors
- Fire sprinklers, gas, heavy power, and all other utilities to site
- 2.27 acre corner site with 7 parcels102 Parking Spaces (13.6:1000 SF)
- Large, fenced and paved parking area with 6 separate driveways to access property
- Central location in downtown Lakeside
- County of San Diego General Commercial C-36 Zone with grandfathering for a machine shop
- Next to Hwy 67 on / off ramps, near Hwy 52 & I-8