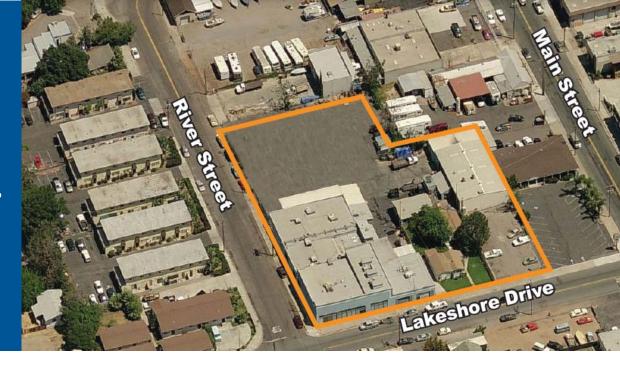

### **Property Highlights**

- 23,500 SF Multiple Building Campus including 8 private offices, showroom, storage, and separate caretaker residence
- 3 freestanding buildings including 5 restrooms (3 multi-fixture with shower), 10 grade level doors & 2 dock high doors
- Fire sprinklers, gas, heavy power, and all other utilities to site
- 2.27 acre corner site with 7 parcels102 Parking Spaces (13.6:1000 SF)
- Large, fenced and paved parking area with 6 separate driveways to access property
- Central location in downtown Lakeside
- County of San Diego General Commercial C-36 Zone with grandfathering for a machine shop
- Next to Hwy 67 on / off ramps, near Hwy 52 & I-8

# **12424-40 Lakeshore Dr.** Lakeside, CA 92040 **10017-27 River St.**