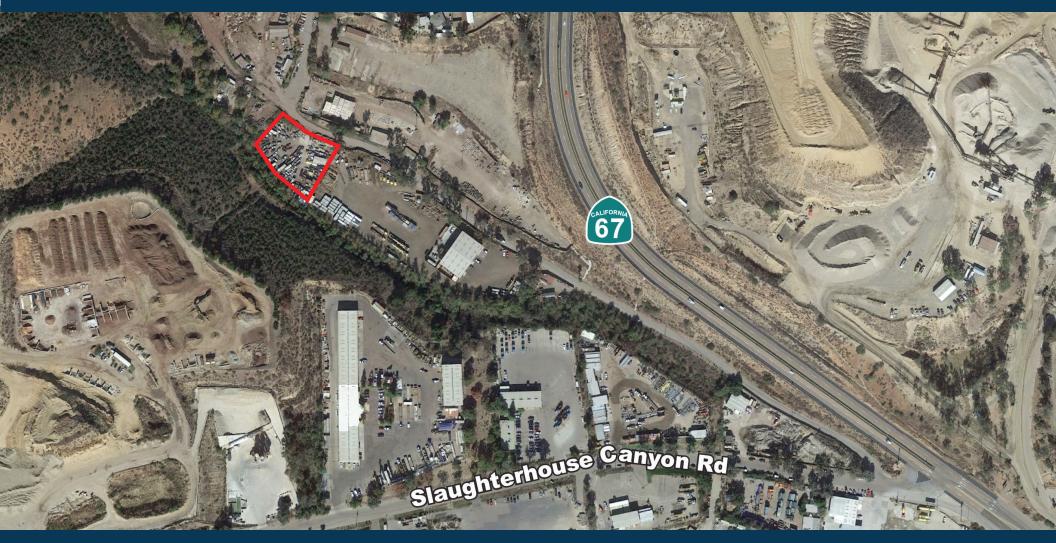

## FOR LEASE | .8 ACRES OUTSIDE STORAGE AND OUTSIDE MFG BY RIGHT

12411 B Slaughterhouse Canyon Rd, Lakeside, California 92040

Cameron Czubernat 619.462.5100 cameron@cpgsd.com CA Lic. 01383317 Kerry Schimpf 619.462.3100 kerry@cpgsd.com CA Lic. 00955075

## FOR LEASE .8 ACRES OUTSIDE STORAGE AND OUTSIDE MFG BY RIGHT

12411 B Slaughterhouse Canyon, Lakeside, California 92040

## **Property Highlights:**

- .8 Acres
- Fenced secured yard with private entrance
- 100 amps single phase power
- Water onsite
- M-58 High Impact Industrial zone allows for:
  Outside Storage RV/Boat storage , construction yards
  equipment sales, heavy outside manufacturing.
- Close proximity to fwys 67, 52, 125 and I-8
- Available October 1, 2019
- Asking Lease rate: \$4,000 (\$.11 psf) /mo gross