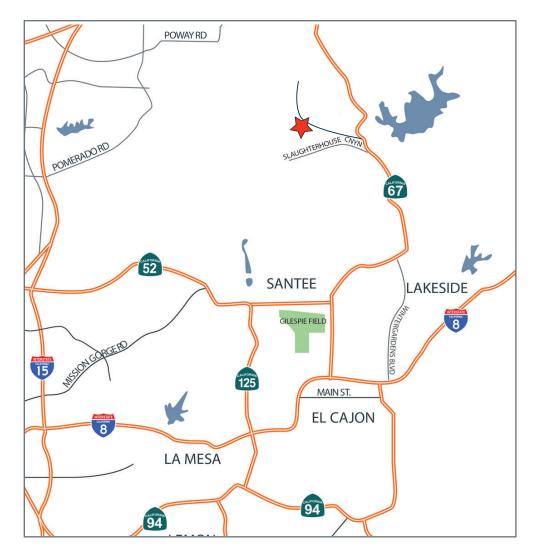

## FOR LEASE | .8 ACRES OUTSIDE STORAGE AND OUTSIDE MFG BY RIGHT

12411 B Slaughterhouse Canyon Rd, Lakeside, California 92040

Cameron Czubernat 619.462.5100 cameron@cpgsd.com CA Lic. 01383317 Kerry Schimpf 619.462.3100 kerry@cpgsd.com CA Lic. 00955075

## FOR LEASE .8 ACRES OUTSIDE STORAGE AND OUTSIDE MFG BY RIGHT

12411 B Slaughterhouse Canyon, Lakeside, California 92040

## **Property Highlights:**

- .8 Acres
- Fenced secured yard with private entrance
- 100 amps single phase power
- Water onsite
- M-58 High Impact Industrial zone allows for:
  Outside Storage RV/Boat storage , construction yards
  equipment sales, heavy outside manufacturing.
- Close proximity to fwys 67, 52, 125 and I-8
- Available October 1, 2019
- Asking Lease rate: \$4,000 (\$.11 psf) /mo gross