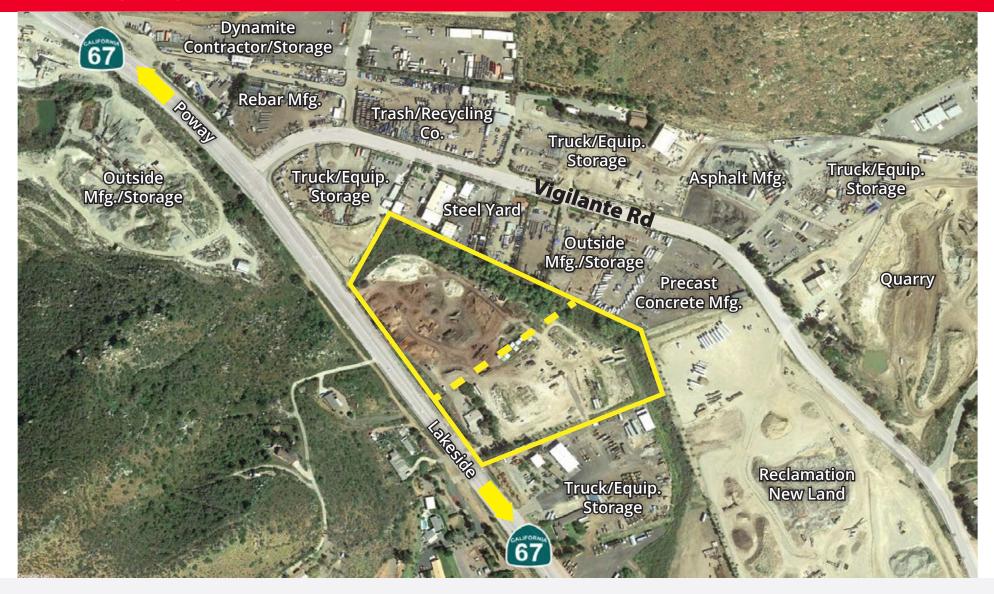

## HIGH IMPACT INDUSTRIAL LAND FOR SALE 8-16 Acres, Allowing Outside Storage/Mfg BY RIGHT 12243 Highway 67, Lakeside, CA 92040

Contact Exclusive Agents:

Andy J. Melzer Director 760.431.4205 andy.melzer@cushwake.com CA Lic #00865688

## **HIGH IMPACT INDUSTRIAL LAND FOR SALE** 8-16 Acres, Allowing Outside Storage/Mfg BY RIGHT 12243 Highway 67, Lakeside, CA 92040

Contact Exclusive Agents:

Andy J. Melzer Director 760.431.4205 andy.melzer@cushwake.com CA Lic #00865688