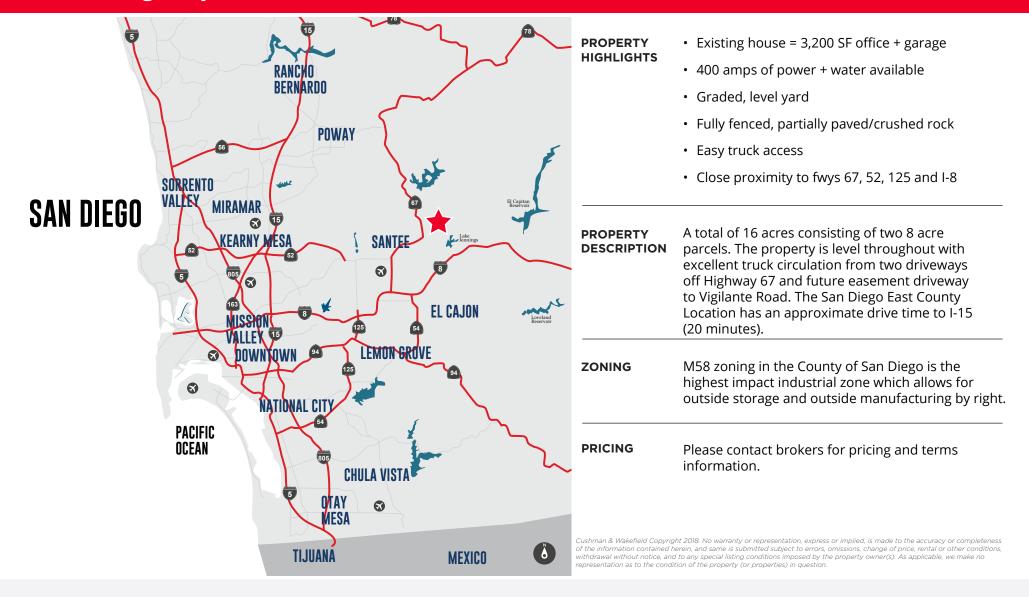

## HIGH IMPACT INDUSTRIAL LAND FOR SALE 8-16 Acres, Allowing Outside Storage/Mfg BY RIGHT 12243 Highway 67, Lakeside, CA 92040

Contact Exclusive Agents:

Andy J. Melzer Director 760.431.4205 andy.melzer@cushwake.com CA Lic #00865688

## **HIGH IMPACT INDUSTRIAL LAND FOR SALE** 8-16 Acres, Allowing Outside Storage/Mfg BY RIGHT 12243 Highway 67, Lakeside, CA 92040

Contact Exclusive Agents:

Andy J. Melzer Director 760.431.4205 andy.melzer@cushwake.com CA Lic #00865688